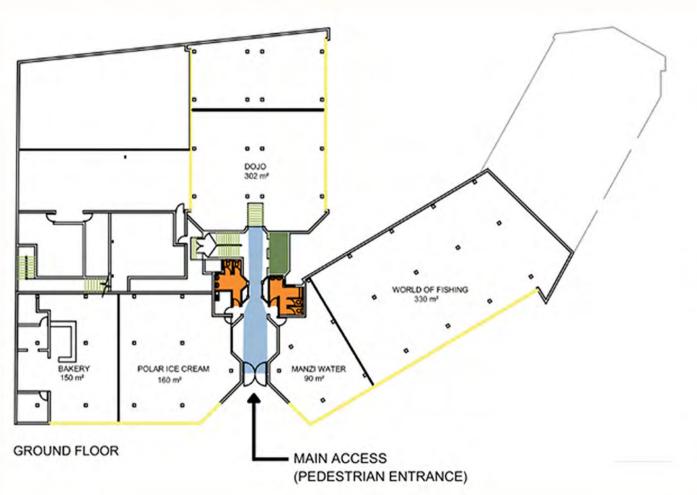

# O7 ENTRANCE RENDERS

STOCK FISHTANK ROOM

DISPLAY FRESH WATER AQUARIUM IN THE STOCK FISH ROOM

RECEPTION AND PAYPOINT

DISPLAY MARINE AQUARIUM

SHELVES WITH EDUCATIONAL SCREENS AND PRODUCTS

GENERAL RETAIL VIEW