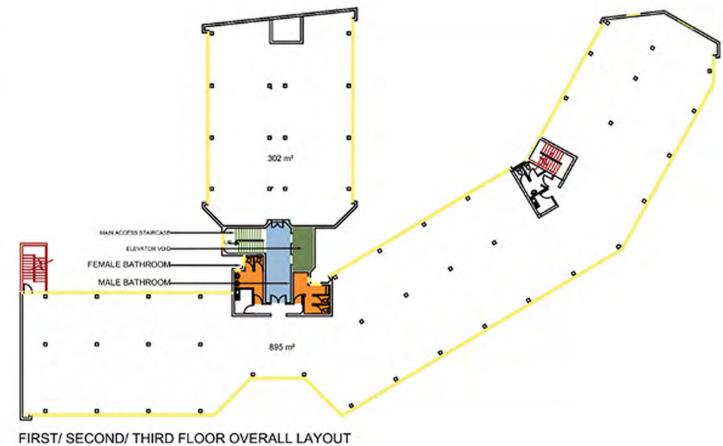

#### THE BUILDING

**NORTHCLIFF ATRIUM** 

Location: 189 Beyers Naudé Dr

Northcliff, Johannesburg

Current use: Offices and retail spaces

#### NORTHCLIFF ATRIUM

Location: 189 Beyers Naudé Dr, Northcliff, Johannesburg

Current use: Offices and retail spaces