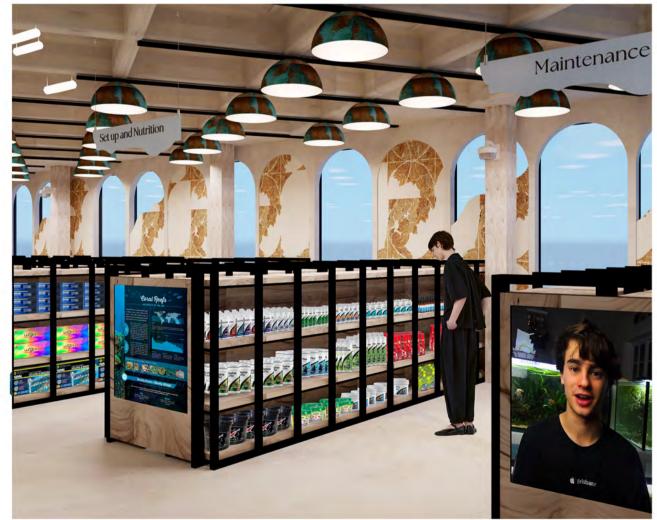

# O7 ENTRANCE RENDERS

STOCK FISHTANK ROOM

DISPLAY FRESH WATER AQUARIUM IN THE STOCK FISH ROOM

RECEPTION AND PAYPOINT

DISPLAY MARINE AQUARIUM

SHELVES WITH EDUCATIONAL SCREENS AND PRODUCTS

GENERAL RETAIL VIEW