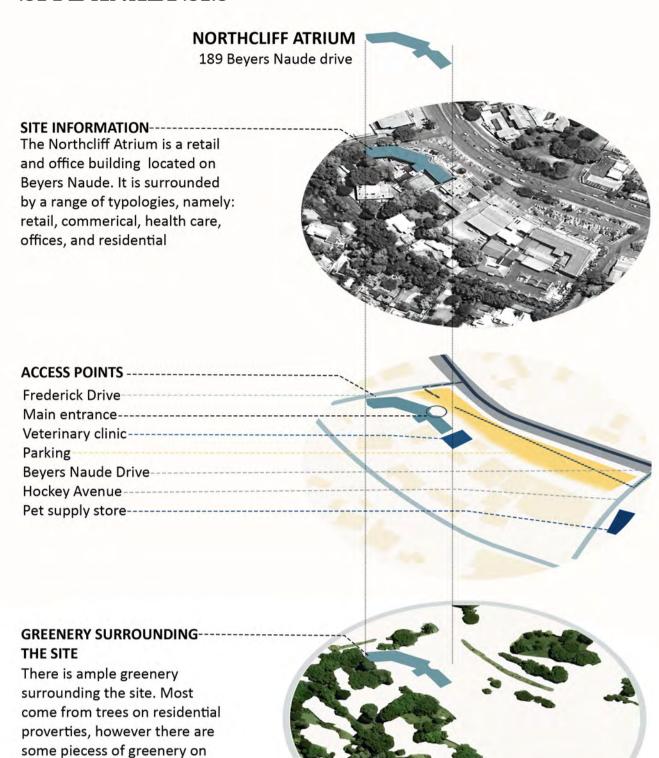

. This however leaves a gap in the market for customers to see the quality of the plants they are buying before paying for them. Many stores fall short in good interior design or well-maintained tanks, with a considerably high number lacking in both, says Desyner (2024: sp). While this problem often translates to a lack of finances or knowledge there are many ways to lessen these problems. These stores often provide the bare minimum for aquatic life, leaving the animals and plants with poor health, resulting in things like parasites, infectious diseases, or general health problems, relates Desyner (2024: sp).

#### THE BUILDING

**NORTHCLIFF ATRIUM** 

Location: 189 Beyers Naudé Dr

Northcliff, Johannesburg

Current use: Offices and retail spaces





#### SITE ANALYSIS

public property.



# O<sub>2</sub> RESEARCH





### THE BUILDING

#### NORTHCLIFF ATRIUM

Location: 189 Beyers Naudé Dr, Northcliff, Johannesburg

Current use: Offices and retail spaces



#### SHARE OF CURRENT PET OWNERS BY GENERATION



A thoughtfully designed aquatic retail space can enhance both the customer experience and the store's functionality. Feedback from focus groups, interviews, and case studies emphasizes the importance of balancing aesthetic appeal with practical considerations. Bilbao's use of a minimalist, neutral palette with raw materials highlights vibrant marine exhibits naturally, creating a visually engaging environment without overwhelming the senses—a design approach echoed by Petmasters Boksburg, where a neutral base provides a cohesive, balanced space that allows colorful aquat