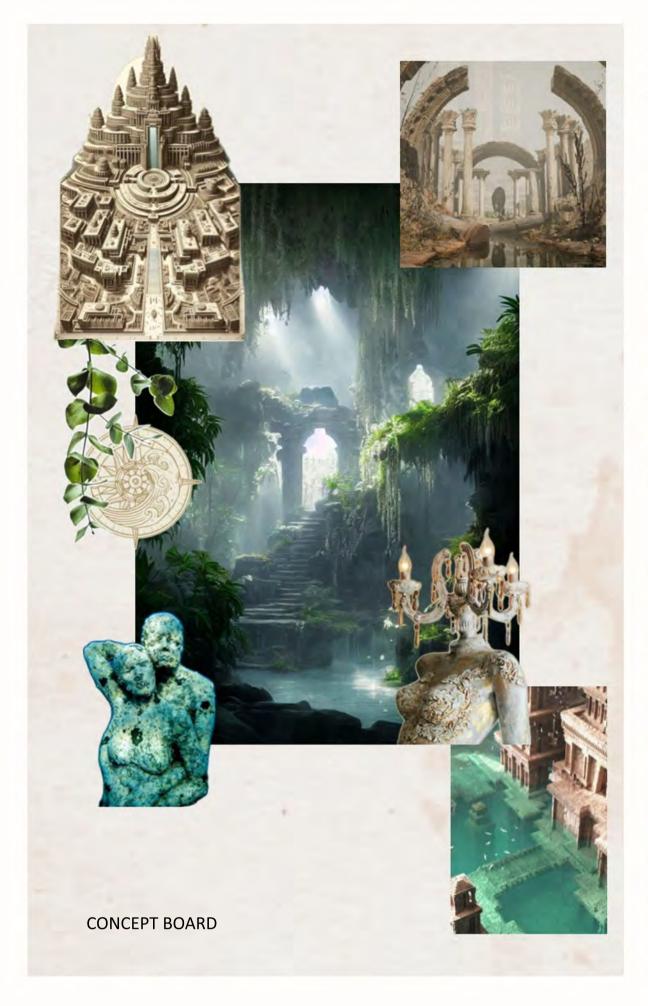

# DESIGN RATIONALE

The concept for my retail aquatic store is an underwater city, hidden in ancient ruins hints at a secret lost civilisation. This theme does not limit itself to one specific design/ architectural style such as, Greek, Mezzo-American or African. Due to the nature of this concept it, wear and minor signs of degradation in the store will actually enhance its aesthetic appeal. The mood I would like to achieve is surreal with a sense of fantasy, dicovery and wonder. That being said it is important to keep the feability of a retail store in mind.

#### MOOD BOARD