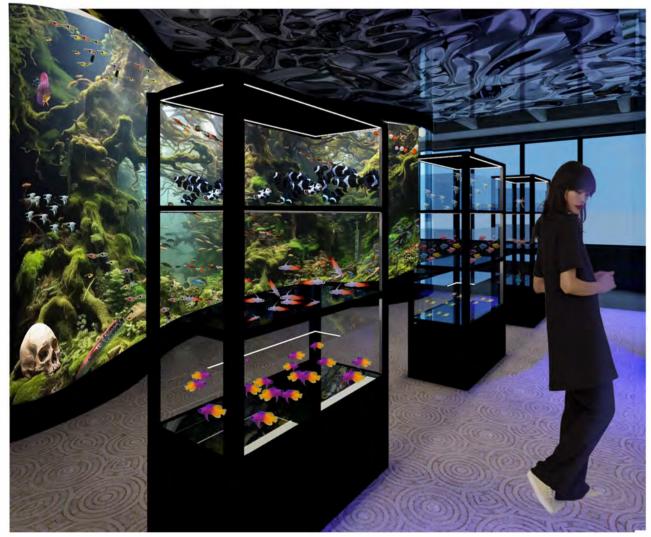

# O7 ENTRANCE RENDERS

STOCK FISHTANK ROOM

DISPLAY FRESH WATER AQUARIUM IN THE STOCK FISH ROOM

RECEPTION AND PAYPOINT

DISPLAY MARINE AQUARIUM

SHELVES WITH EDUCATIONAL SCREENS AND PRODUCTS

GENERAL RETAIL VIEW