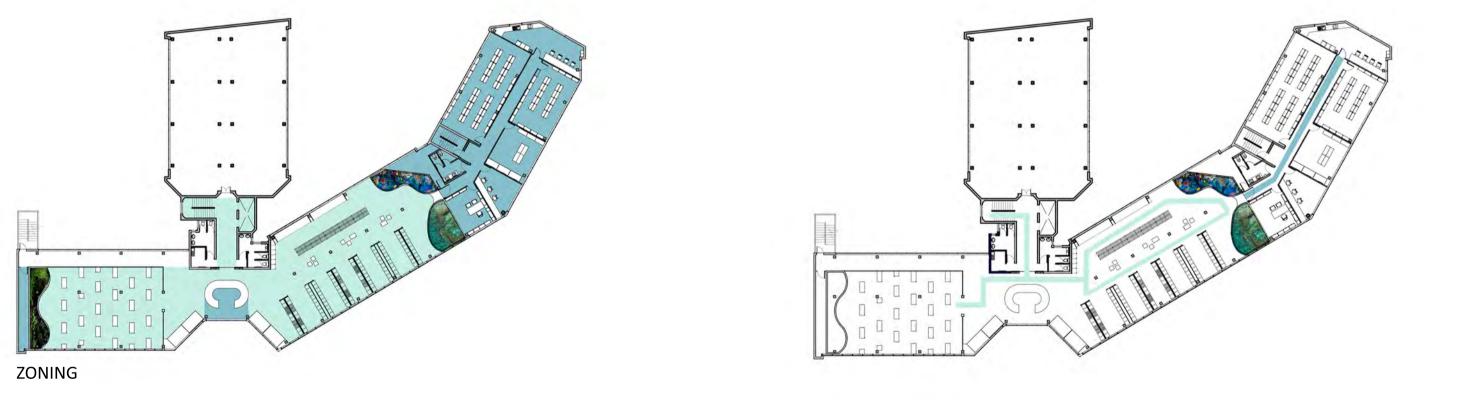

#### THE BUILDING

**NORTHCLIFF ATRIUM** 

Location: 189 Beyers Naudé Dr

Northcliff, Johannesburg

Current use: Offices and retail spaces

#### NORTHCLIFF ATRIUM

Location: 189 Beyers Naudé Dr, Northcliff, Johannesburg

Current use: Offices and retail spaces