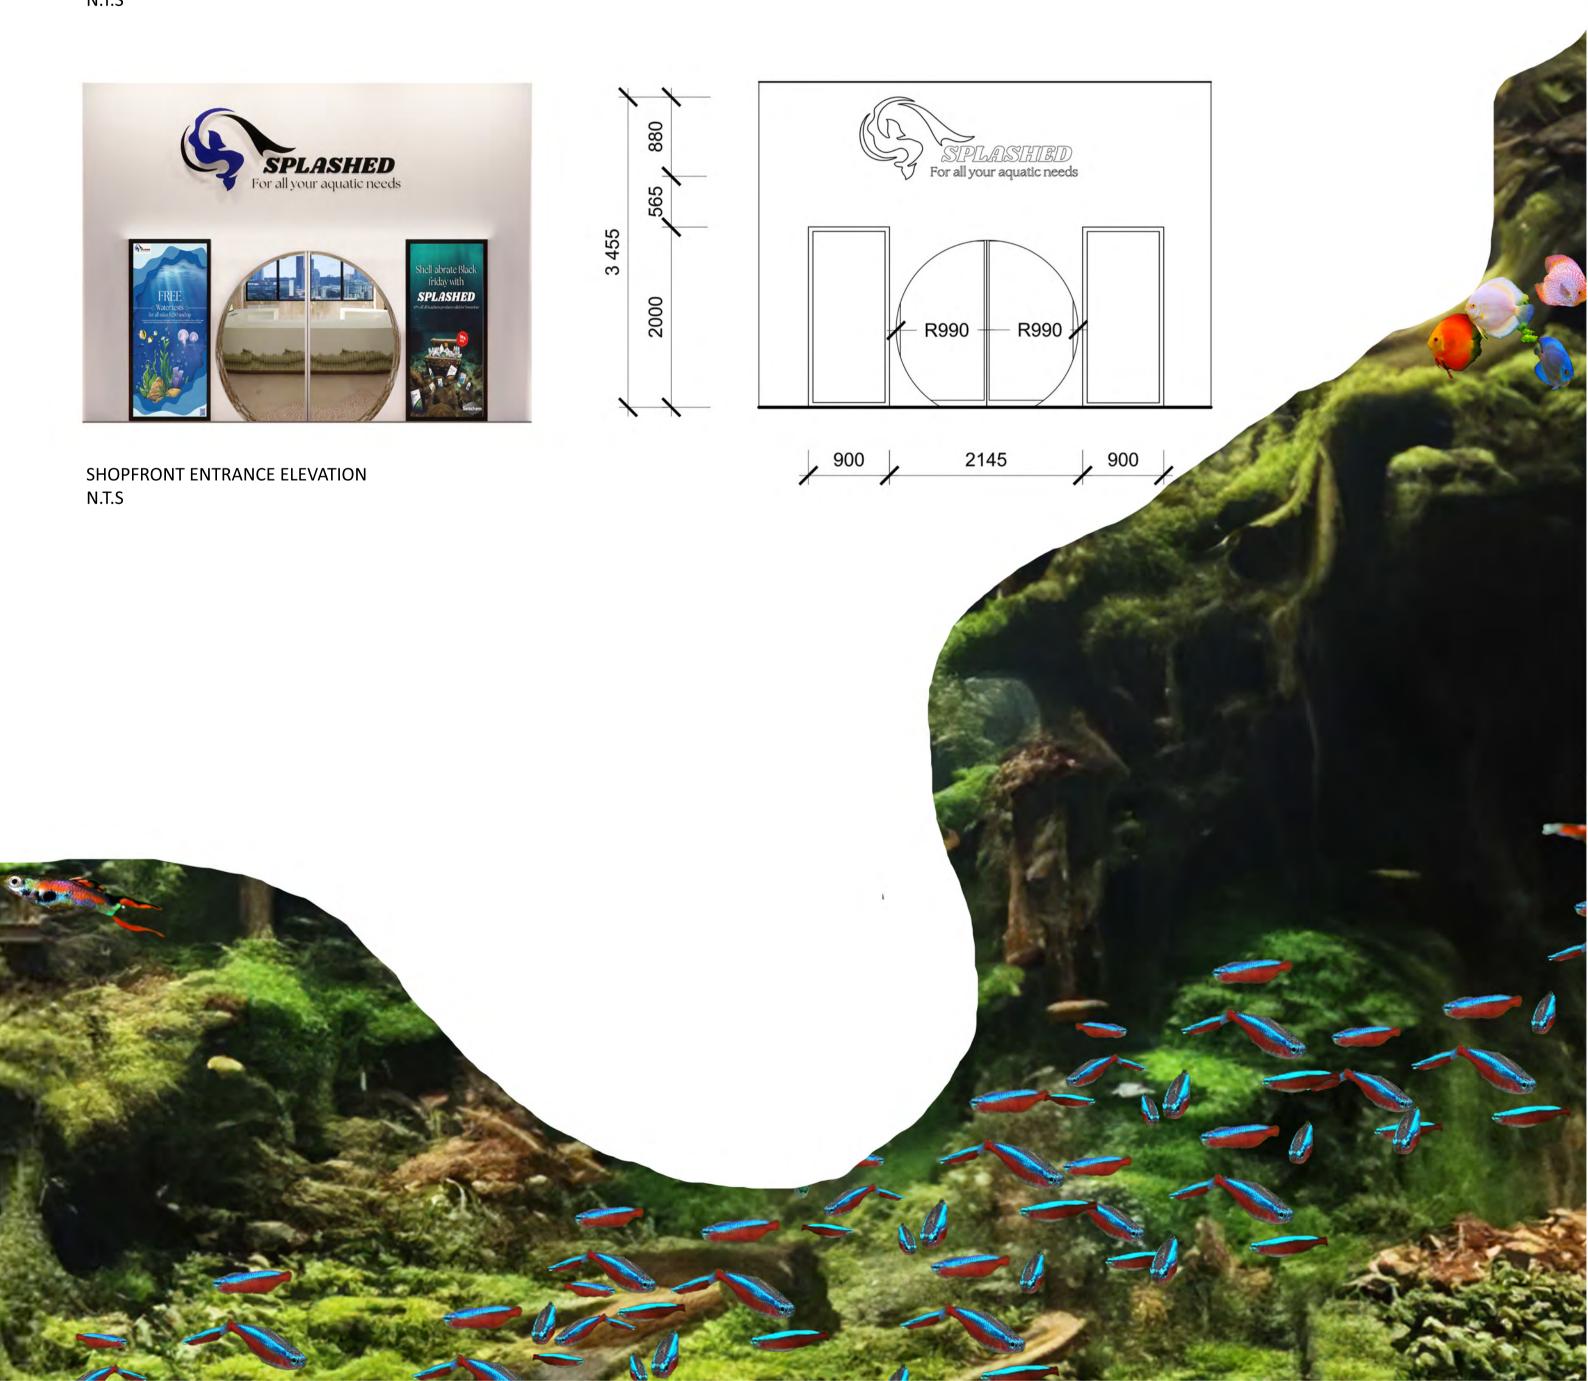

ancient ruins hints at a secret lost civilisation. This theme does not limit itself to one specific design/ architectural style such as, Greek, Mezzo-American or African. Due to the nature of this concept it, wear and minor signs of degradation in the store will actually enhance its aesthetic appeal. The mood I would like to achieve is surreal with a sense of fantasy, dicovery and wonder. That being said it is important to keep the feability of a retail store in mind.

#### MOOD BOARD

















## **BRANDING**



## Aa

### **Shrikhand**

**ABCDEFGHJIKLMNOPQRST UVWXYZabcdefghijklmno** pqrstuvwxyz1234567890! @#**\$%^&\*()** 

# Aa

### The seasons

ABCDEFGHJIKLMNOPQRST UVWXYZabcdefghijklmnopqr stuvwxyz123456789O!@#\$%^ &\*()





















SECTION BB N.T.S



SECTION AA N.T.S







"The accomplishment you are asking for I see not in the many species I have discovered and which were, and are, helping to catalog better the aquatic biodiversity of our planet, for present and future generations (and especially before it is too late), but more though to help people around the globe to enjoy even more what certainly was (and hopefully is and will always be) the most beautiful and educational hobby in the world. I see an accomplishment in helping children and adults around the globe to enjoy life more, to learn and for them to register what we have (in most of the cases "had") out there in this unbelievable nature than man is destroying every single minute more and more. "

- Heiko Bleher. discovered an introduced 40000 fish species and plants into aquariums



# O7 E