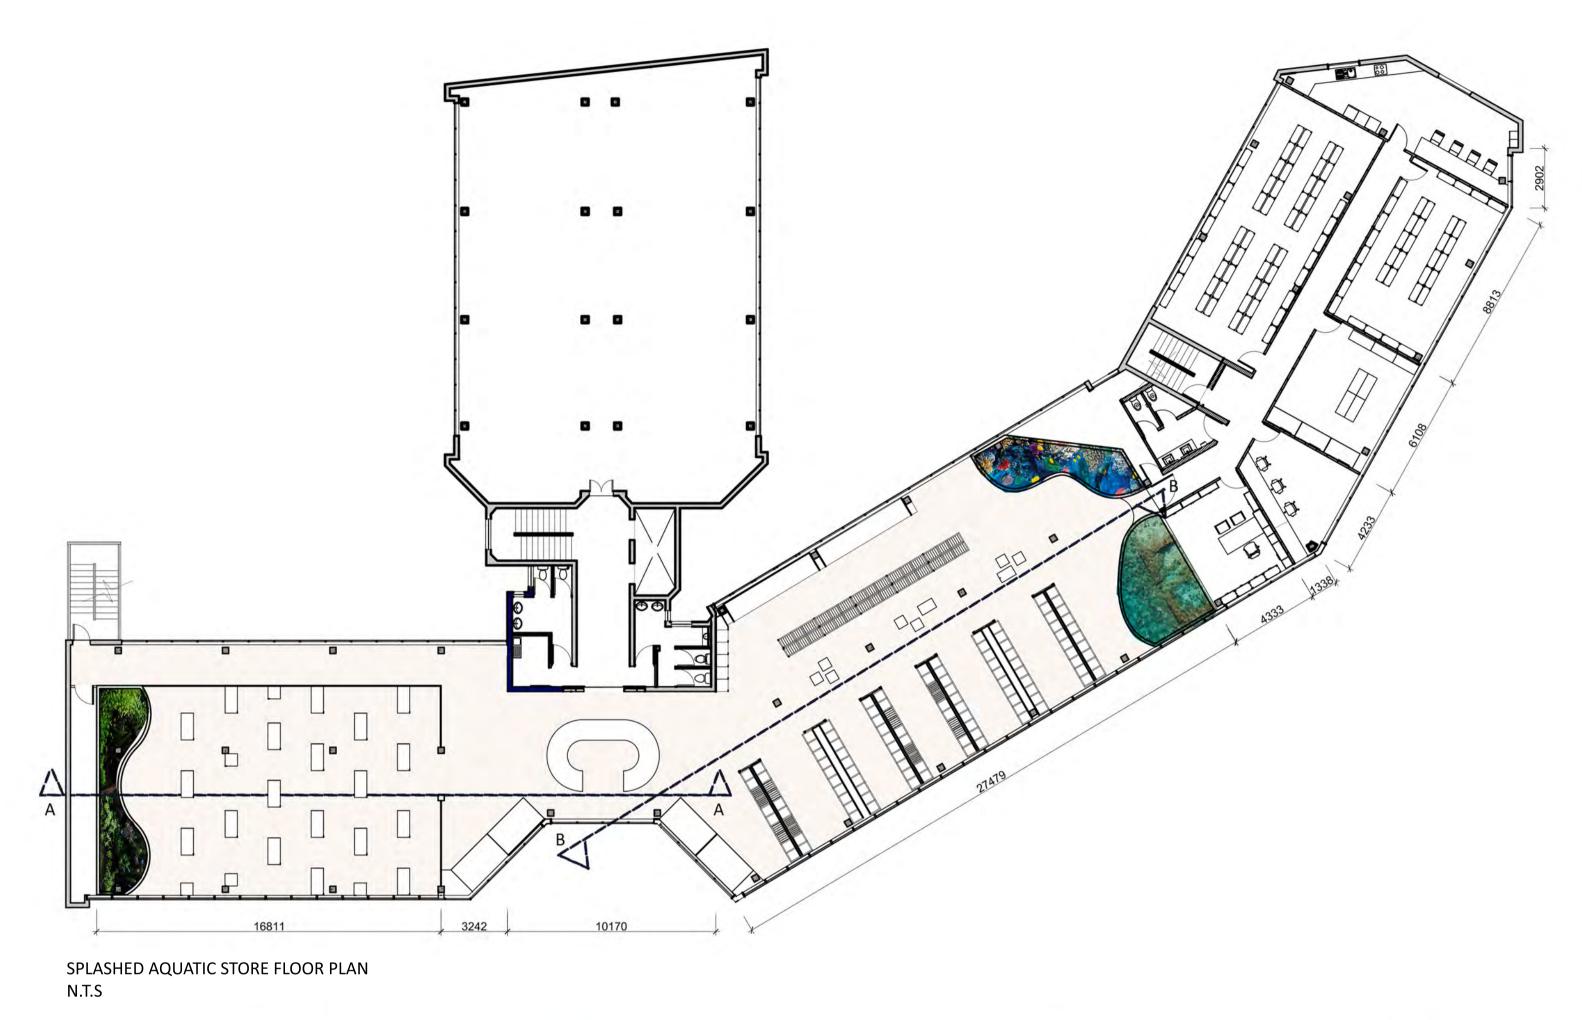

#### THE BUILDING

**NORTHCLIFF ATRIUM** 

Location: 189 Beyers Naudé Dr

Northcliff, Johannesburg

Current use: Offices and retail spaces

#### NORTHCLIFF ATRIUM

Location: 189 Beyers Naudé Dr, Northcliff, Johannesburg

Current use: Offices and retail spaces