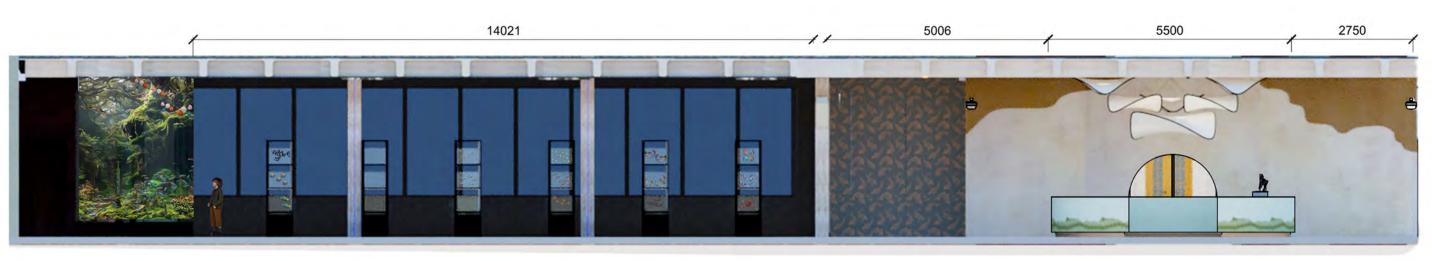

#### THE BUILDING

**NORTHCLIFF ATRIUM** 

Location: 189 Beyers Naudé Dr

Northcliff, Johannesburg

Current use: Offices and retail spaces

#### NORTHCLIFF ATRIUM

Location: 189 Beyers Naudé Dr, Northcliff, Johannesburg

Current use: Offices and retail spaces