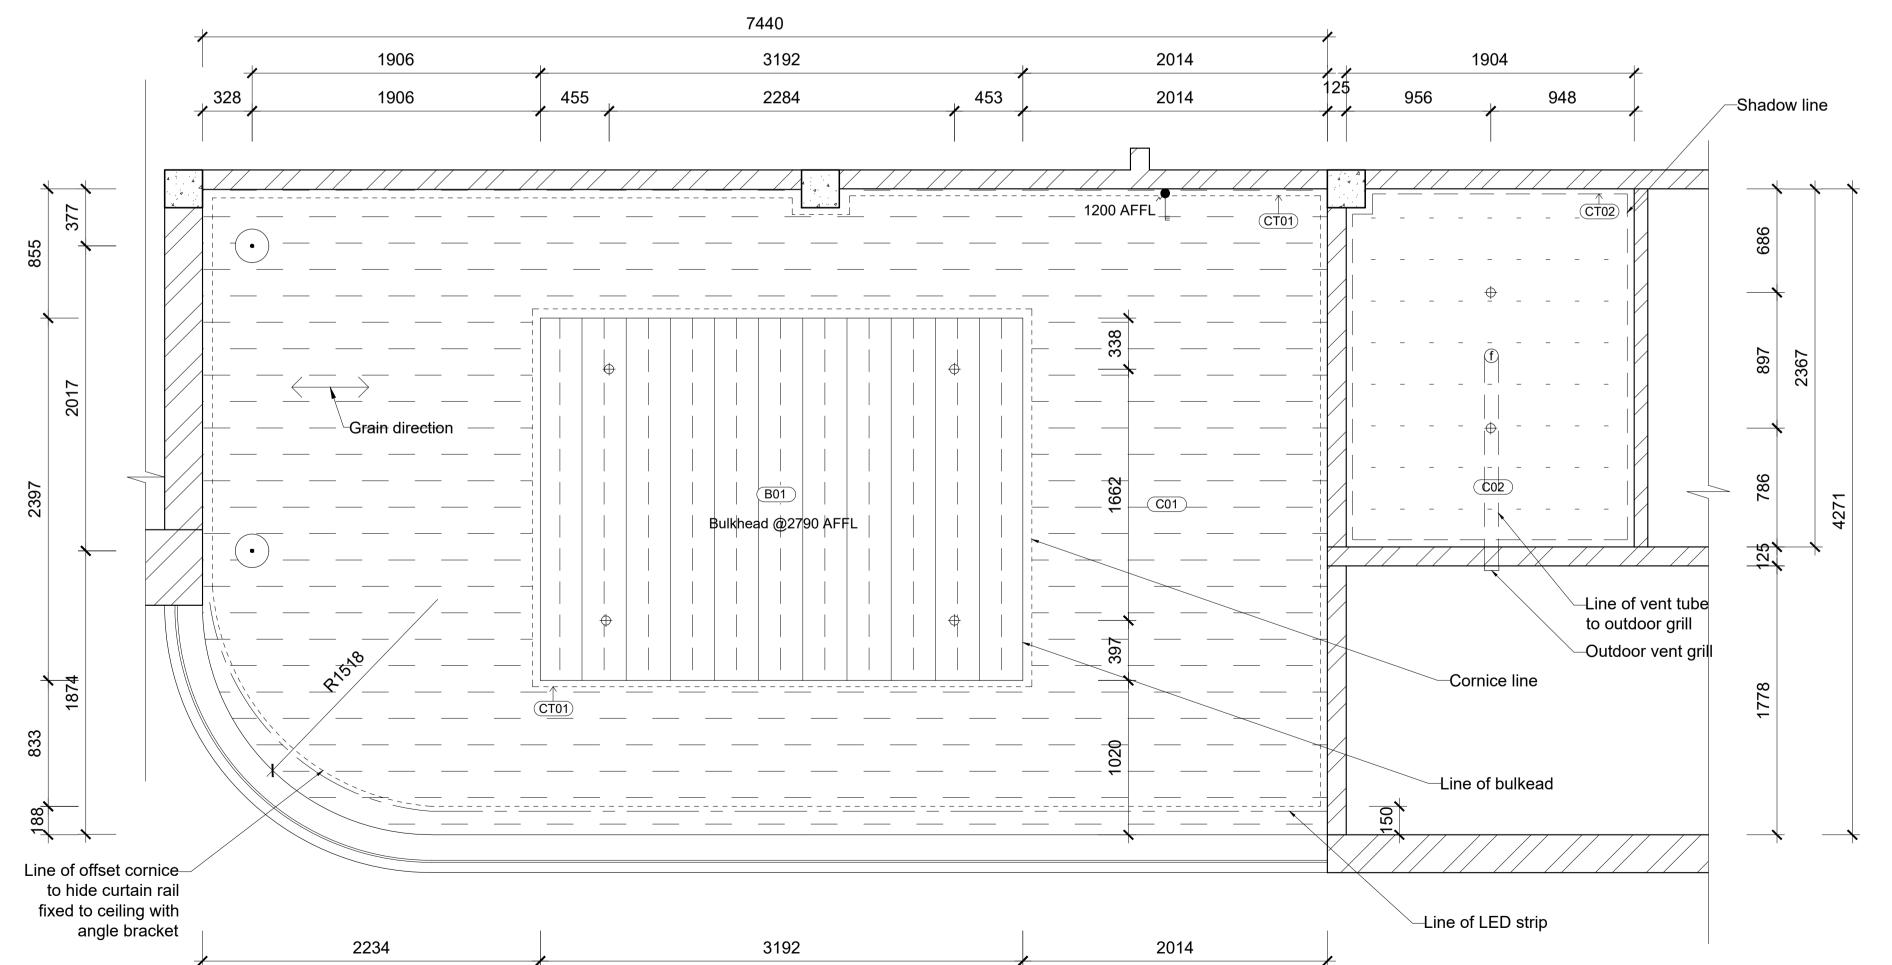

TIAGO GONCALVES

CONSTRUCTION AND DETAILING

SPRINGS CENTRAL FIRE STATION

SECTION + SITE PLAN

Date submitted:
23.10.2024
1
15

Scale:
As seen on drawing

Assessed by:

Result: