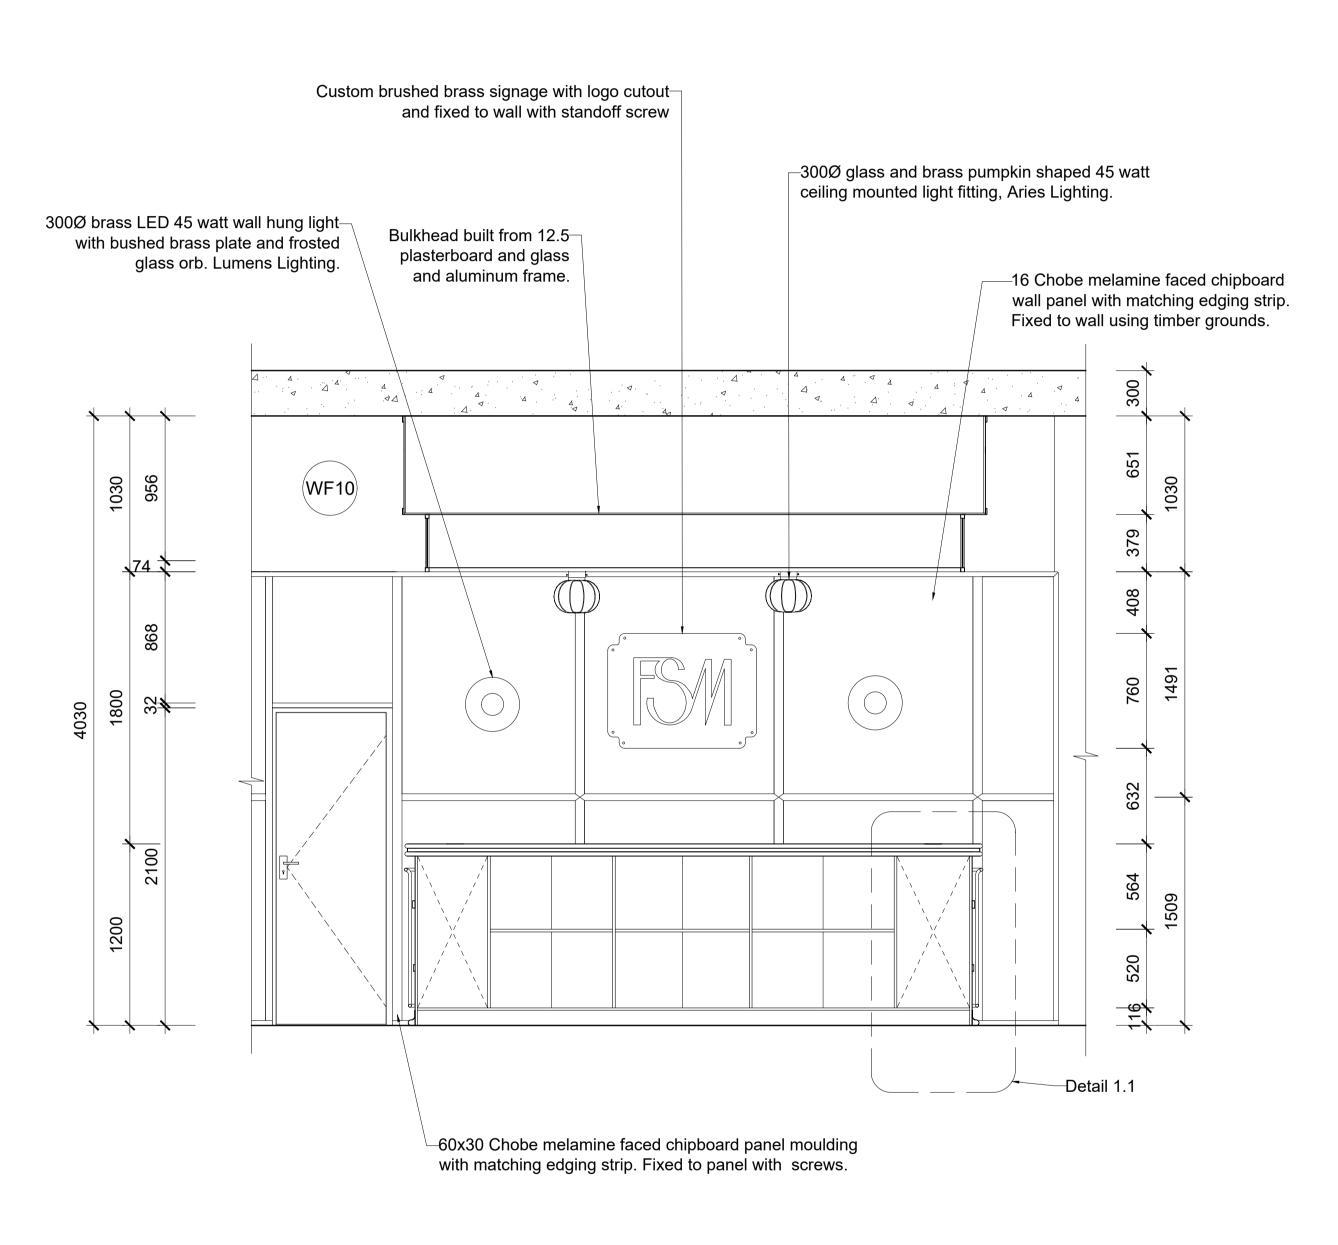

TIAGO GONCALVES

CONSTRUCTION AND DETAILING

SPRINGS CENTRAL FIRE STATION

SECTION + SITE PLAN

Date submitted:
23.10.2024
1
15

Scale:
As seen on drawing

Assessed by:

Result: