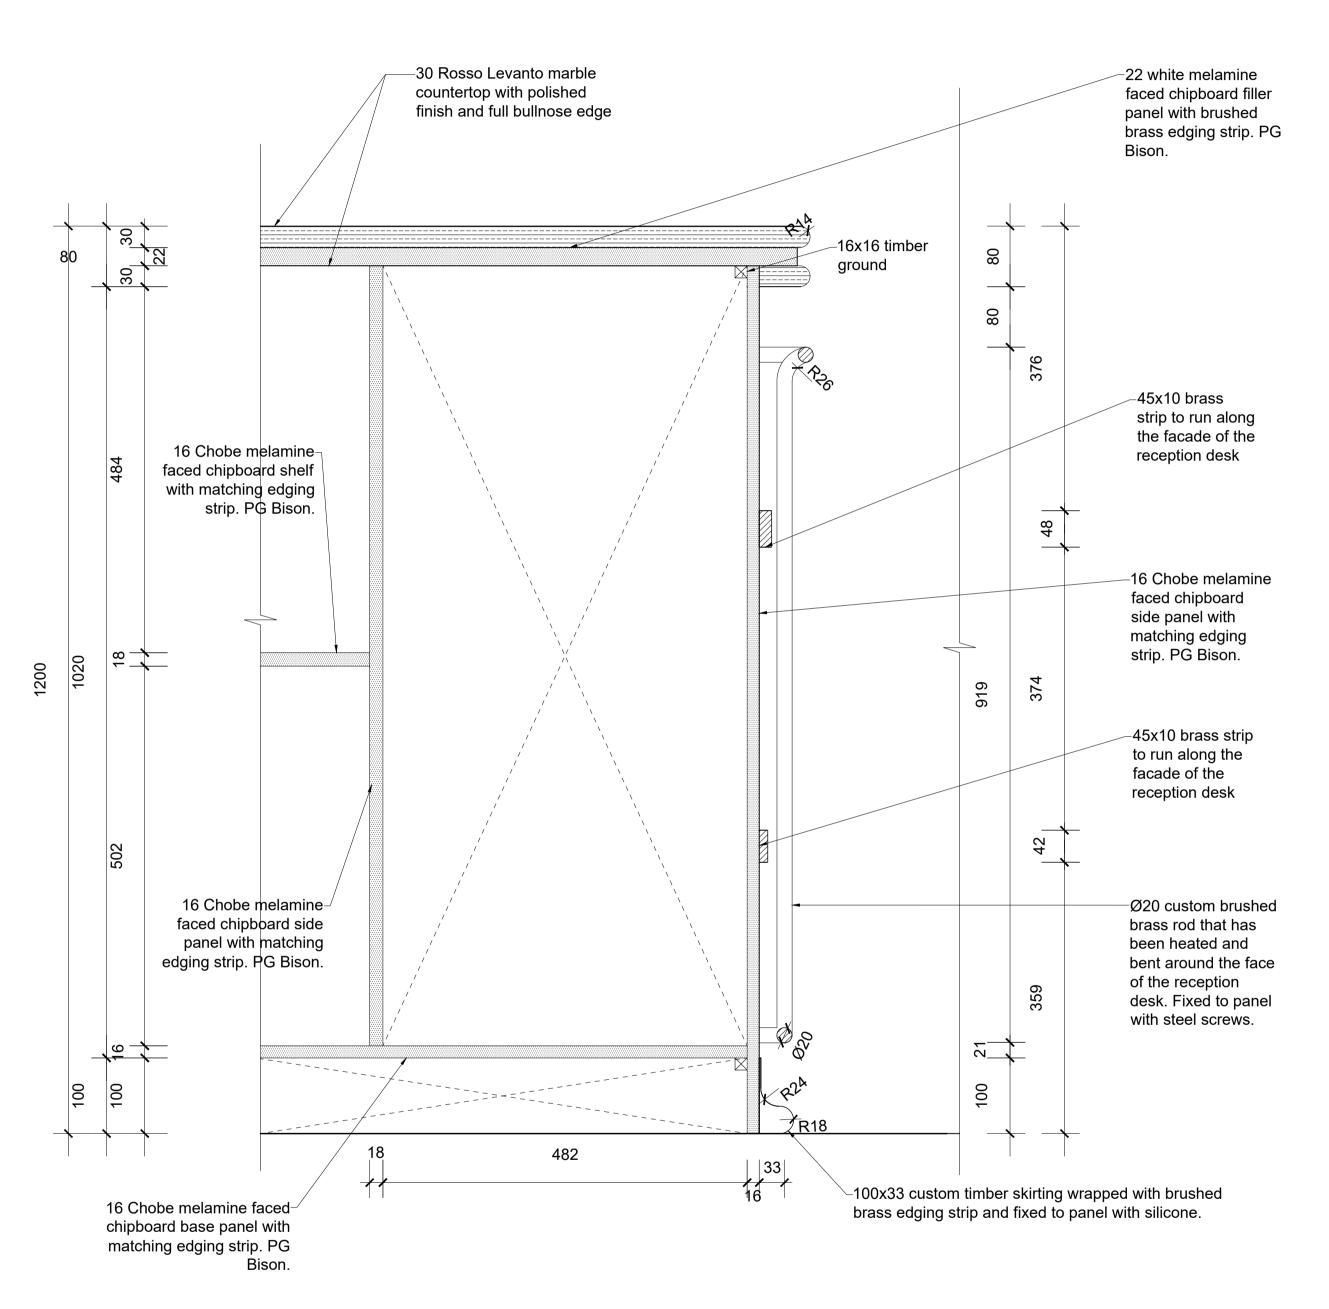

TIAGO GONCALVES

CONSTRUCTION AND DETAILING

SPRINGS CENTRAL FIRE STATION

SECTION + SITE PLAN

Date submitted:
23.10.2024
1
15

Scale:
As seen on drawing

Assessed by:

Result: