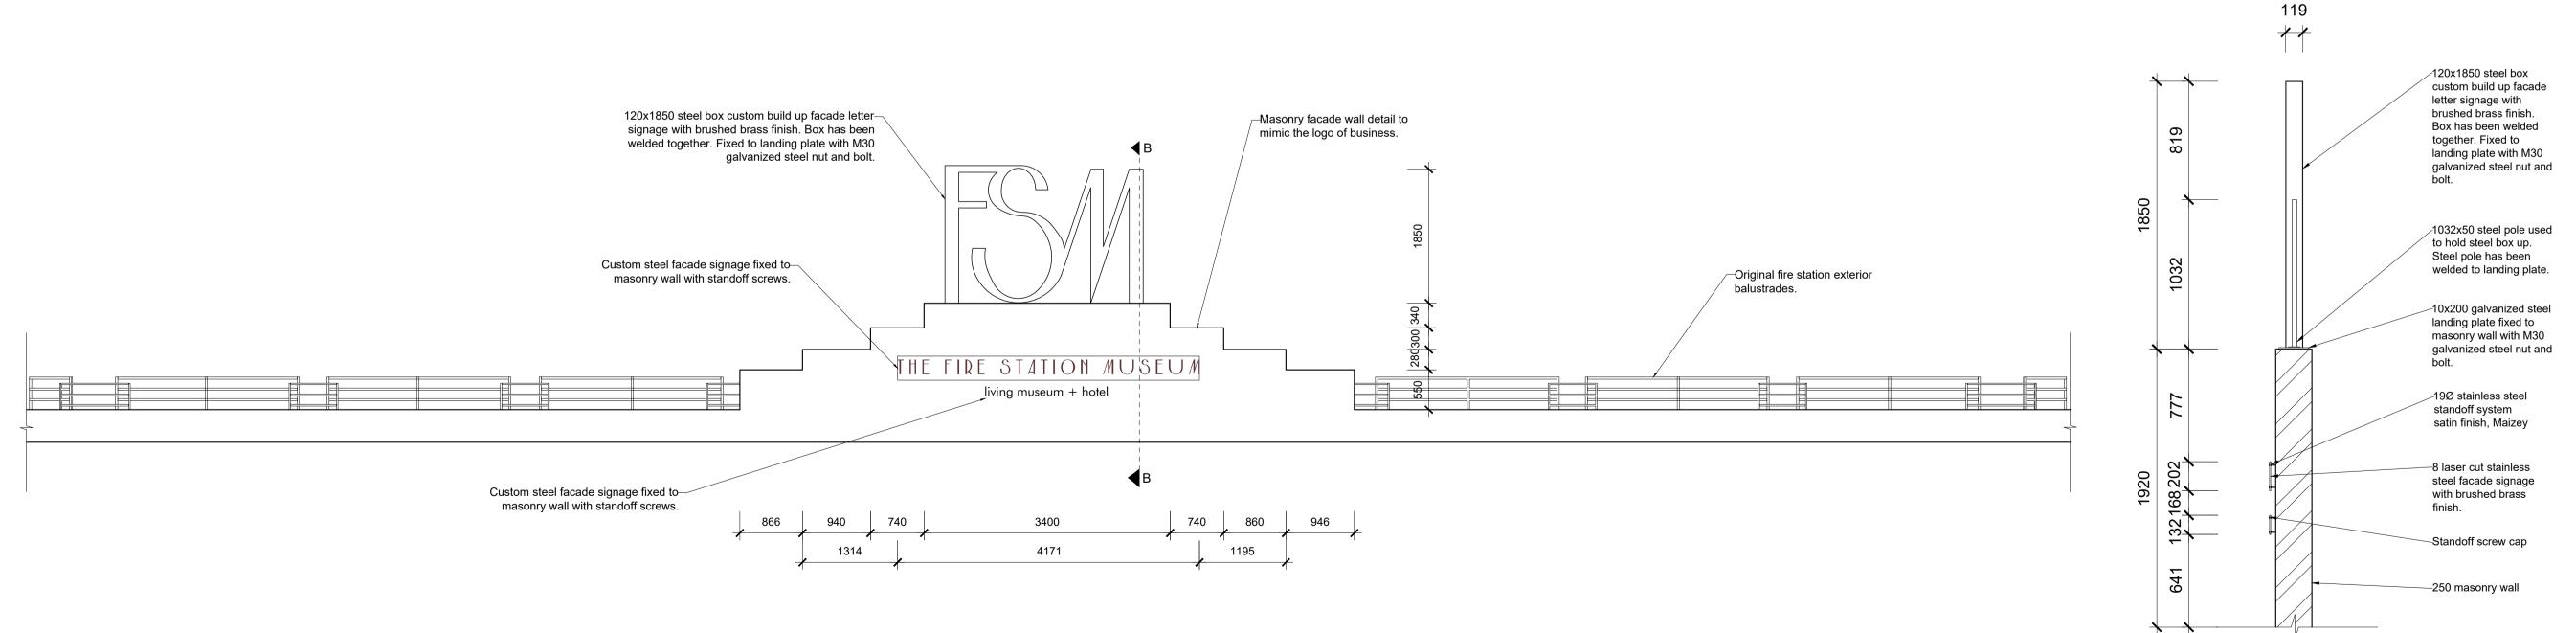

**GENERAL NOTES** Original floor plans obtained from the Springs city This plan is the alterations plan done by the interior Main access Demolished and moved as per plan. All new building work to comply with national building regulations stipulated in SANS 10400. All levels and dimensions to be checked before work on site commences All glass to be laminated safety glass. All building work to comply with National building regulations and safety regulations. All levels and dimensions shown on drawings must be checked on site before work commences. No dimensions are to be scaled. The span of existing concrete slabs between the supporting walls may not exceed 6.0mm as per SANS10400. All mortar used for the construction of masonry walls must be class 2 as per SANS 10400 All external walls of the building should be left untouched unless where indicated as per NHBC heritage building regulations. **Demolition work** No owner of any site shall demolish or cause permit to be demolished any building without prior written consent of the Local Authority. No person shall at any time during the course of/ or there after the demolition of the building leave it in a condition dangerous to the public or any adjoining property. Where a condition contemplated in sub regulation (3) arises the local authority may serve a notice on such person requiring them to make the site safe and if the person fails to do so, local authority may itself carry out the necessary work and recover the costs thereof from such person In any installation any type of joint between pipes and fittings shall: 1. Be appropriate to and compatible with materials of which such pipes and fittings are 2. All internal pipes must be able to withstand a pressure of 50kPa Fire Protection The functional regulation T1 contained in part T of the National building regulation be deemed satisfied where the fire protection in Partition walls must have a nominal fire resistance of not less than 30min One or more escape routes must be provided in every building where the travel distance measure to the nearest escape door is more than 45m