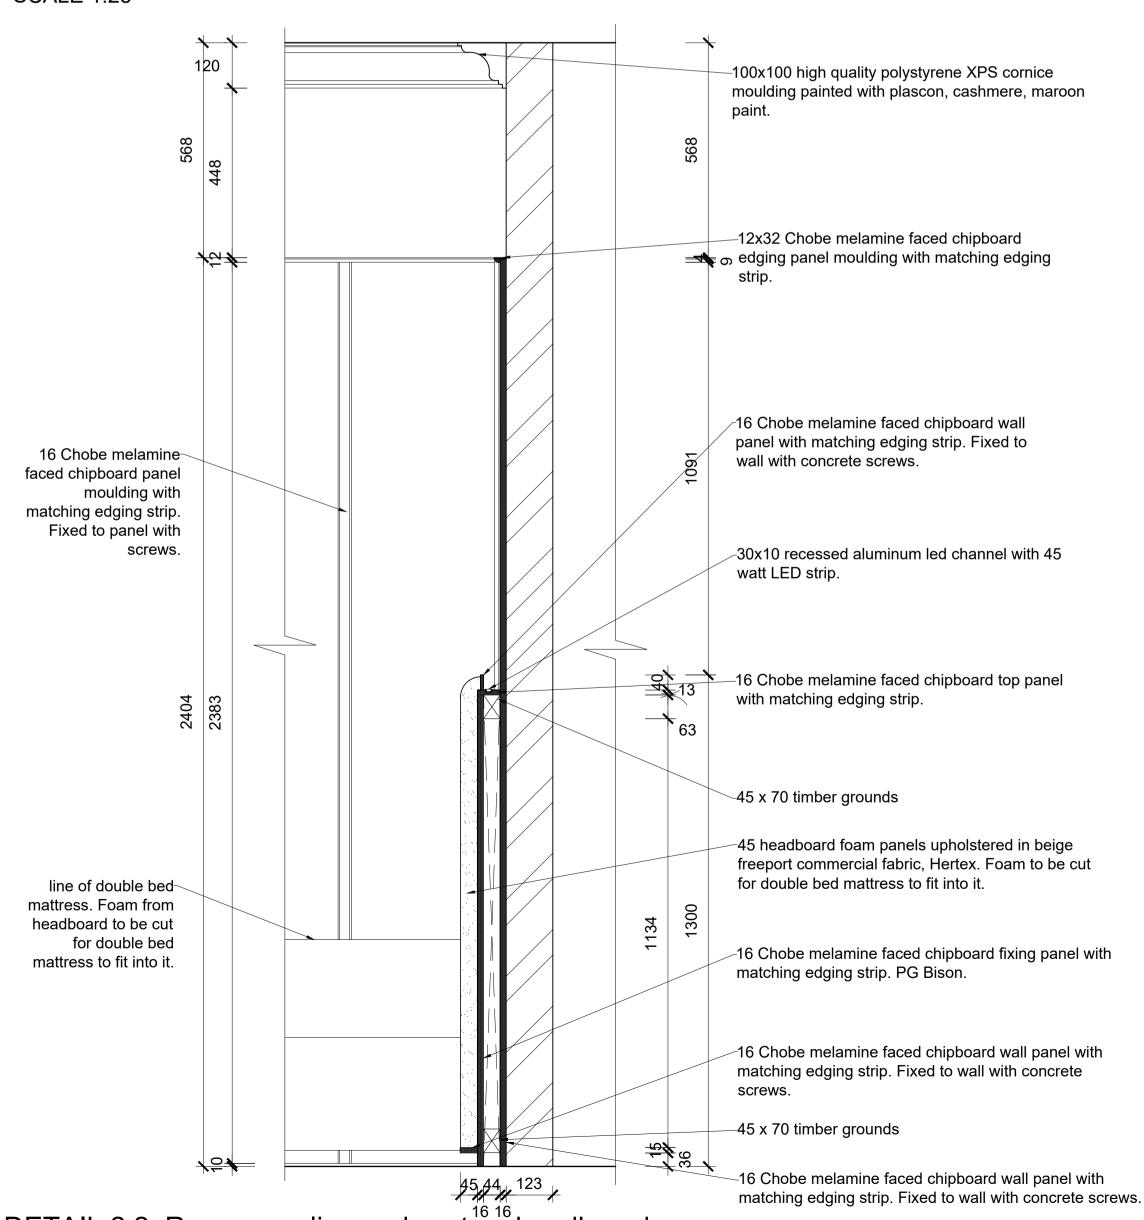

**GENERAL NOTES** Original floor plans obtained from the Springs city This plan is the alterations plan done by the interior Main access Demolished and moved as per plan. All new building work to comply with national building regulations stipulated in SANS 10400. All levels and dimensions to be checked before work on site commences All glass to be laminated safety glass. All building work to comply with National building regulations and safety regulations. All levels and dimensions shown on drawings must be checked on site before work commences. No dimensions are to be scaled. The span of existing concrete slabs between the supporting walls may not exceed 6.0mm as per SANS10400. All mortar used for the construction of masonry walls must be class 2 as per SANS 10400 All external walls of the building should be left untouched unless where indicated as per NHBC heritage building regulations. **Demolition work** No owner of any site shall demolish or cause permit to be demolished any building without prior written consent of the Local Authority. No person shall at any time during the course of/ or there after the demolition of the building leave it in a condition dangerous to the public or any adjoining property. Where a condition contemplated in sub regulation (3) arises the local authority may serve a notice on such person requiring them to make the site safe and if the person fails to do so, local authority may itself carry out the necessary work and recover the costs thereof from such person In any installation any type of joint between pipes and fittings shall: 1. Be appropriate to and compatible with materials of which such pipes and fittings are 2. All internal pipes must be able to withstand a pressure of 50kPa Fire Protection The functional regulation T1 contained in part T of the National building regulation be deemed satisfied where the fire protection in Partition walls must have a nominal fire resistance of not less than 30min One or more escape routes must be provided in every building where the travel distance measure to the nearest escape door is more than 45m