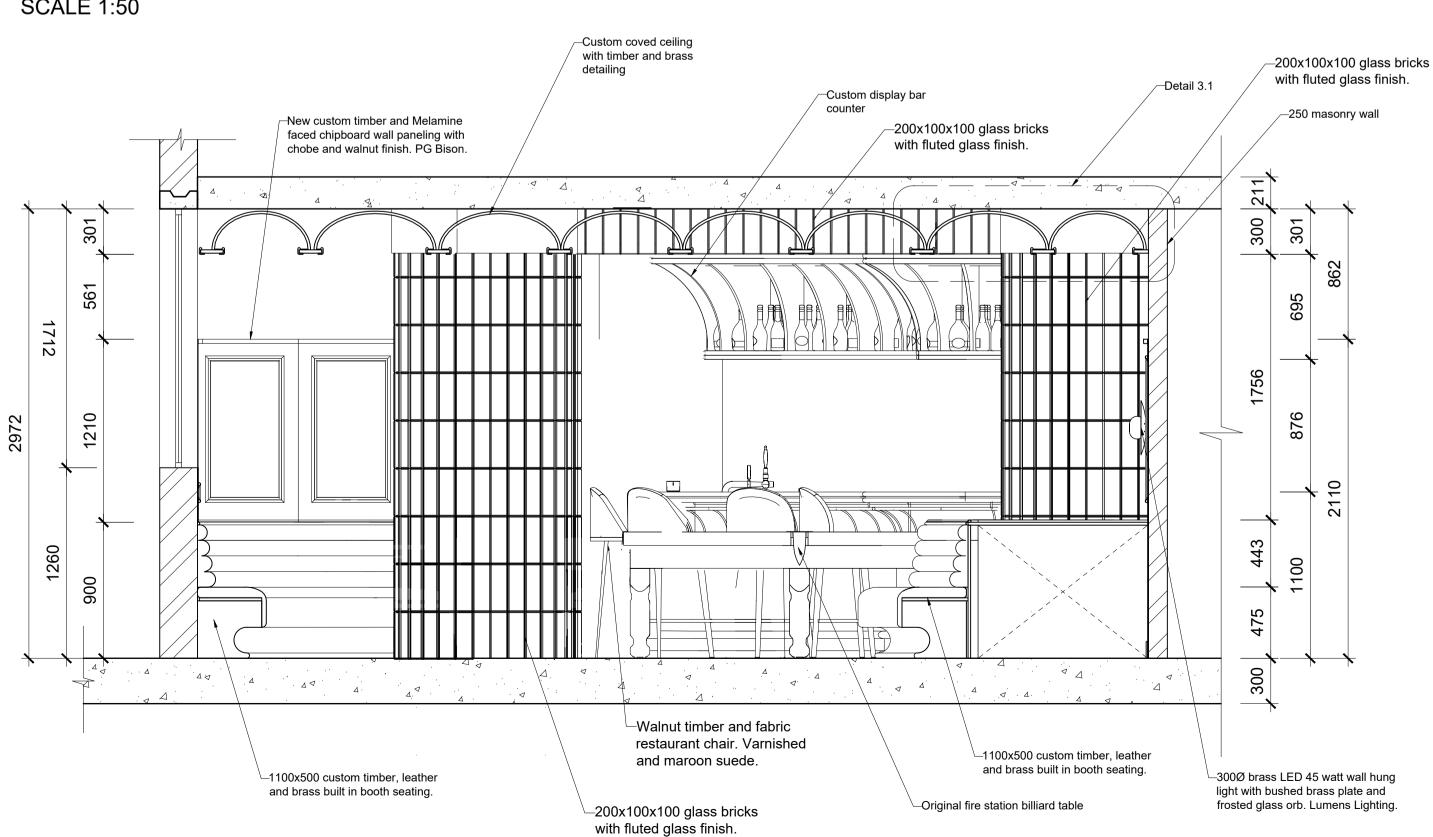

TIAGO GONCALVES

CONSTRUCTION AND DETAILING

SPRINGS CENTRAL FIRE STATION

SECTION + SITE PLAN

Date submitted:
23.10.2024
1
15

Scale:
As seen on drawing

Assessed by:

Result: