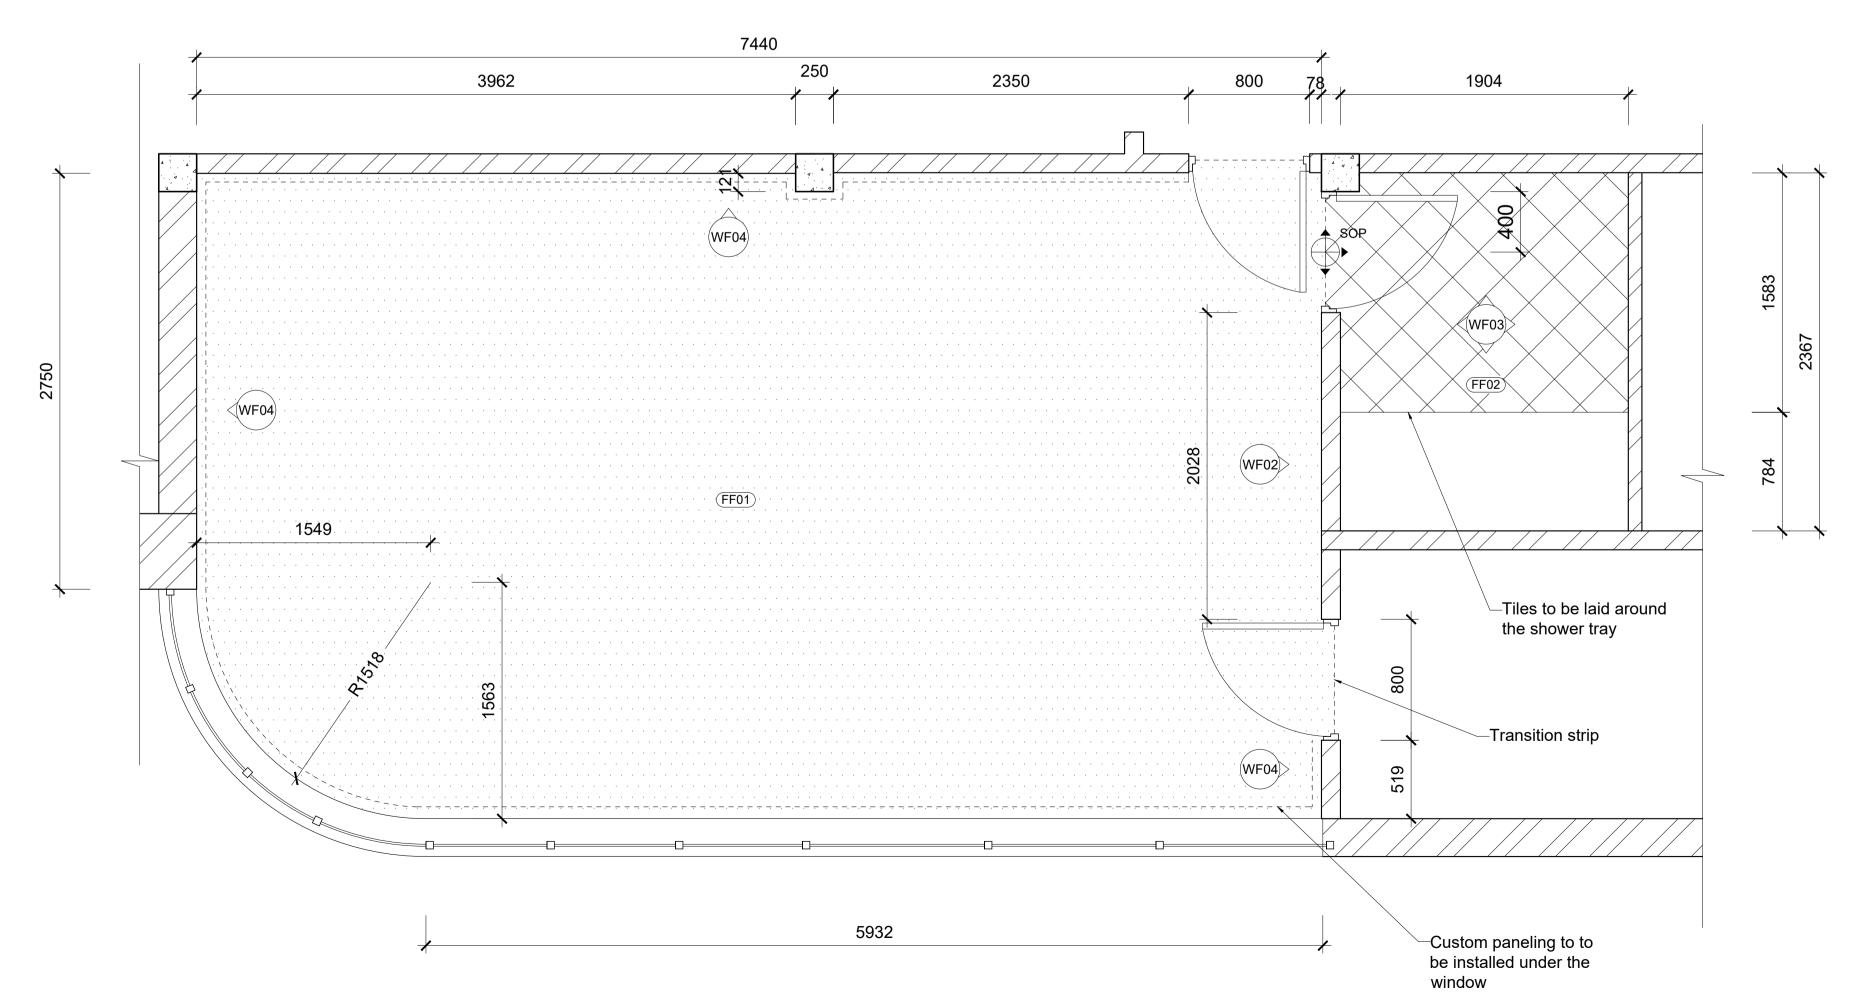

**GENERAL NOTES** Original floor plans obtained from the Springs city This plan is the alterations plan done by the interior Main access Demolished and moved as per plan. All new building work to comply with national building regulations stipulated in SANS 10400. All levels and dimensions to be checked before work on site commences All glass to be laminated safety glass. All building work to comply with National building regulations and safety regulations. All levels and dimensions shown on drawings must be checked on site before work commences. No dimensions are to be scaled. The span of existing concrete slabs between the supporting walls may not exceed 6.0mm as per SANS10400. All mortar used for the construction of masonry walls must be class 2 as per SANS 10400 All external walls of the building should be left untouched unless where indicated as per NHBC heritage building regulations. **Demolition work** No owner of any site shall demolish or cause permit to be demolished any building without prior written consent of the Local Authority. No person shall at any time during the course of/ or there after the demolition of the building leave it in a condition dangerous to the public or any adjoining property. Where a condition contemplated in sub regulation (3) arises the local authority may serve a notice on such person requiring them to make the site safe and if the person fails to do so, local authority may itself carry out the necessary work and recover the costs thereof from such person In any installation any type of joint between pipes and fittings shall: 1. Be appropriate to and compatible with materials of which such pipes and fittings are 2. All internal pipes must be able to withstand a pressure of 50kPa Fire Protection The functional regulation T1 contained in part T of the National building regulation be deemed satisfied where the fire protection in Partition walls must have a nominal fire resistance of not less than 30min One or more escape routes must be provided in every building where the travel distance measure to the nearest escape door is more than 45m