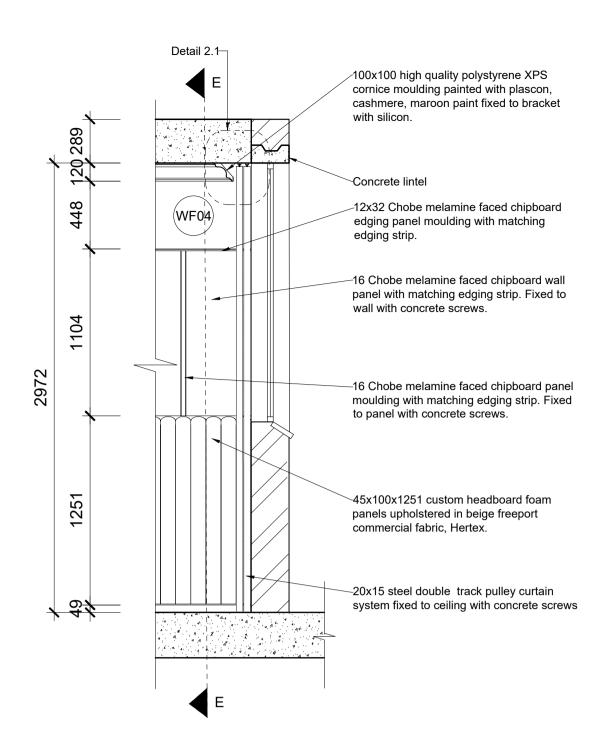

TIAGO GONCALVES

CONSTRUCTION AND DETAILING

SPRINGS CENTRAL FIRE STATION

SECTION + SITE PLAN

Date submitted:
23.10.2024
1
15

Scale:
As seen on drawing

Assessed by:

Result: