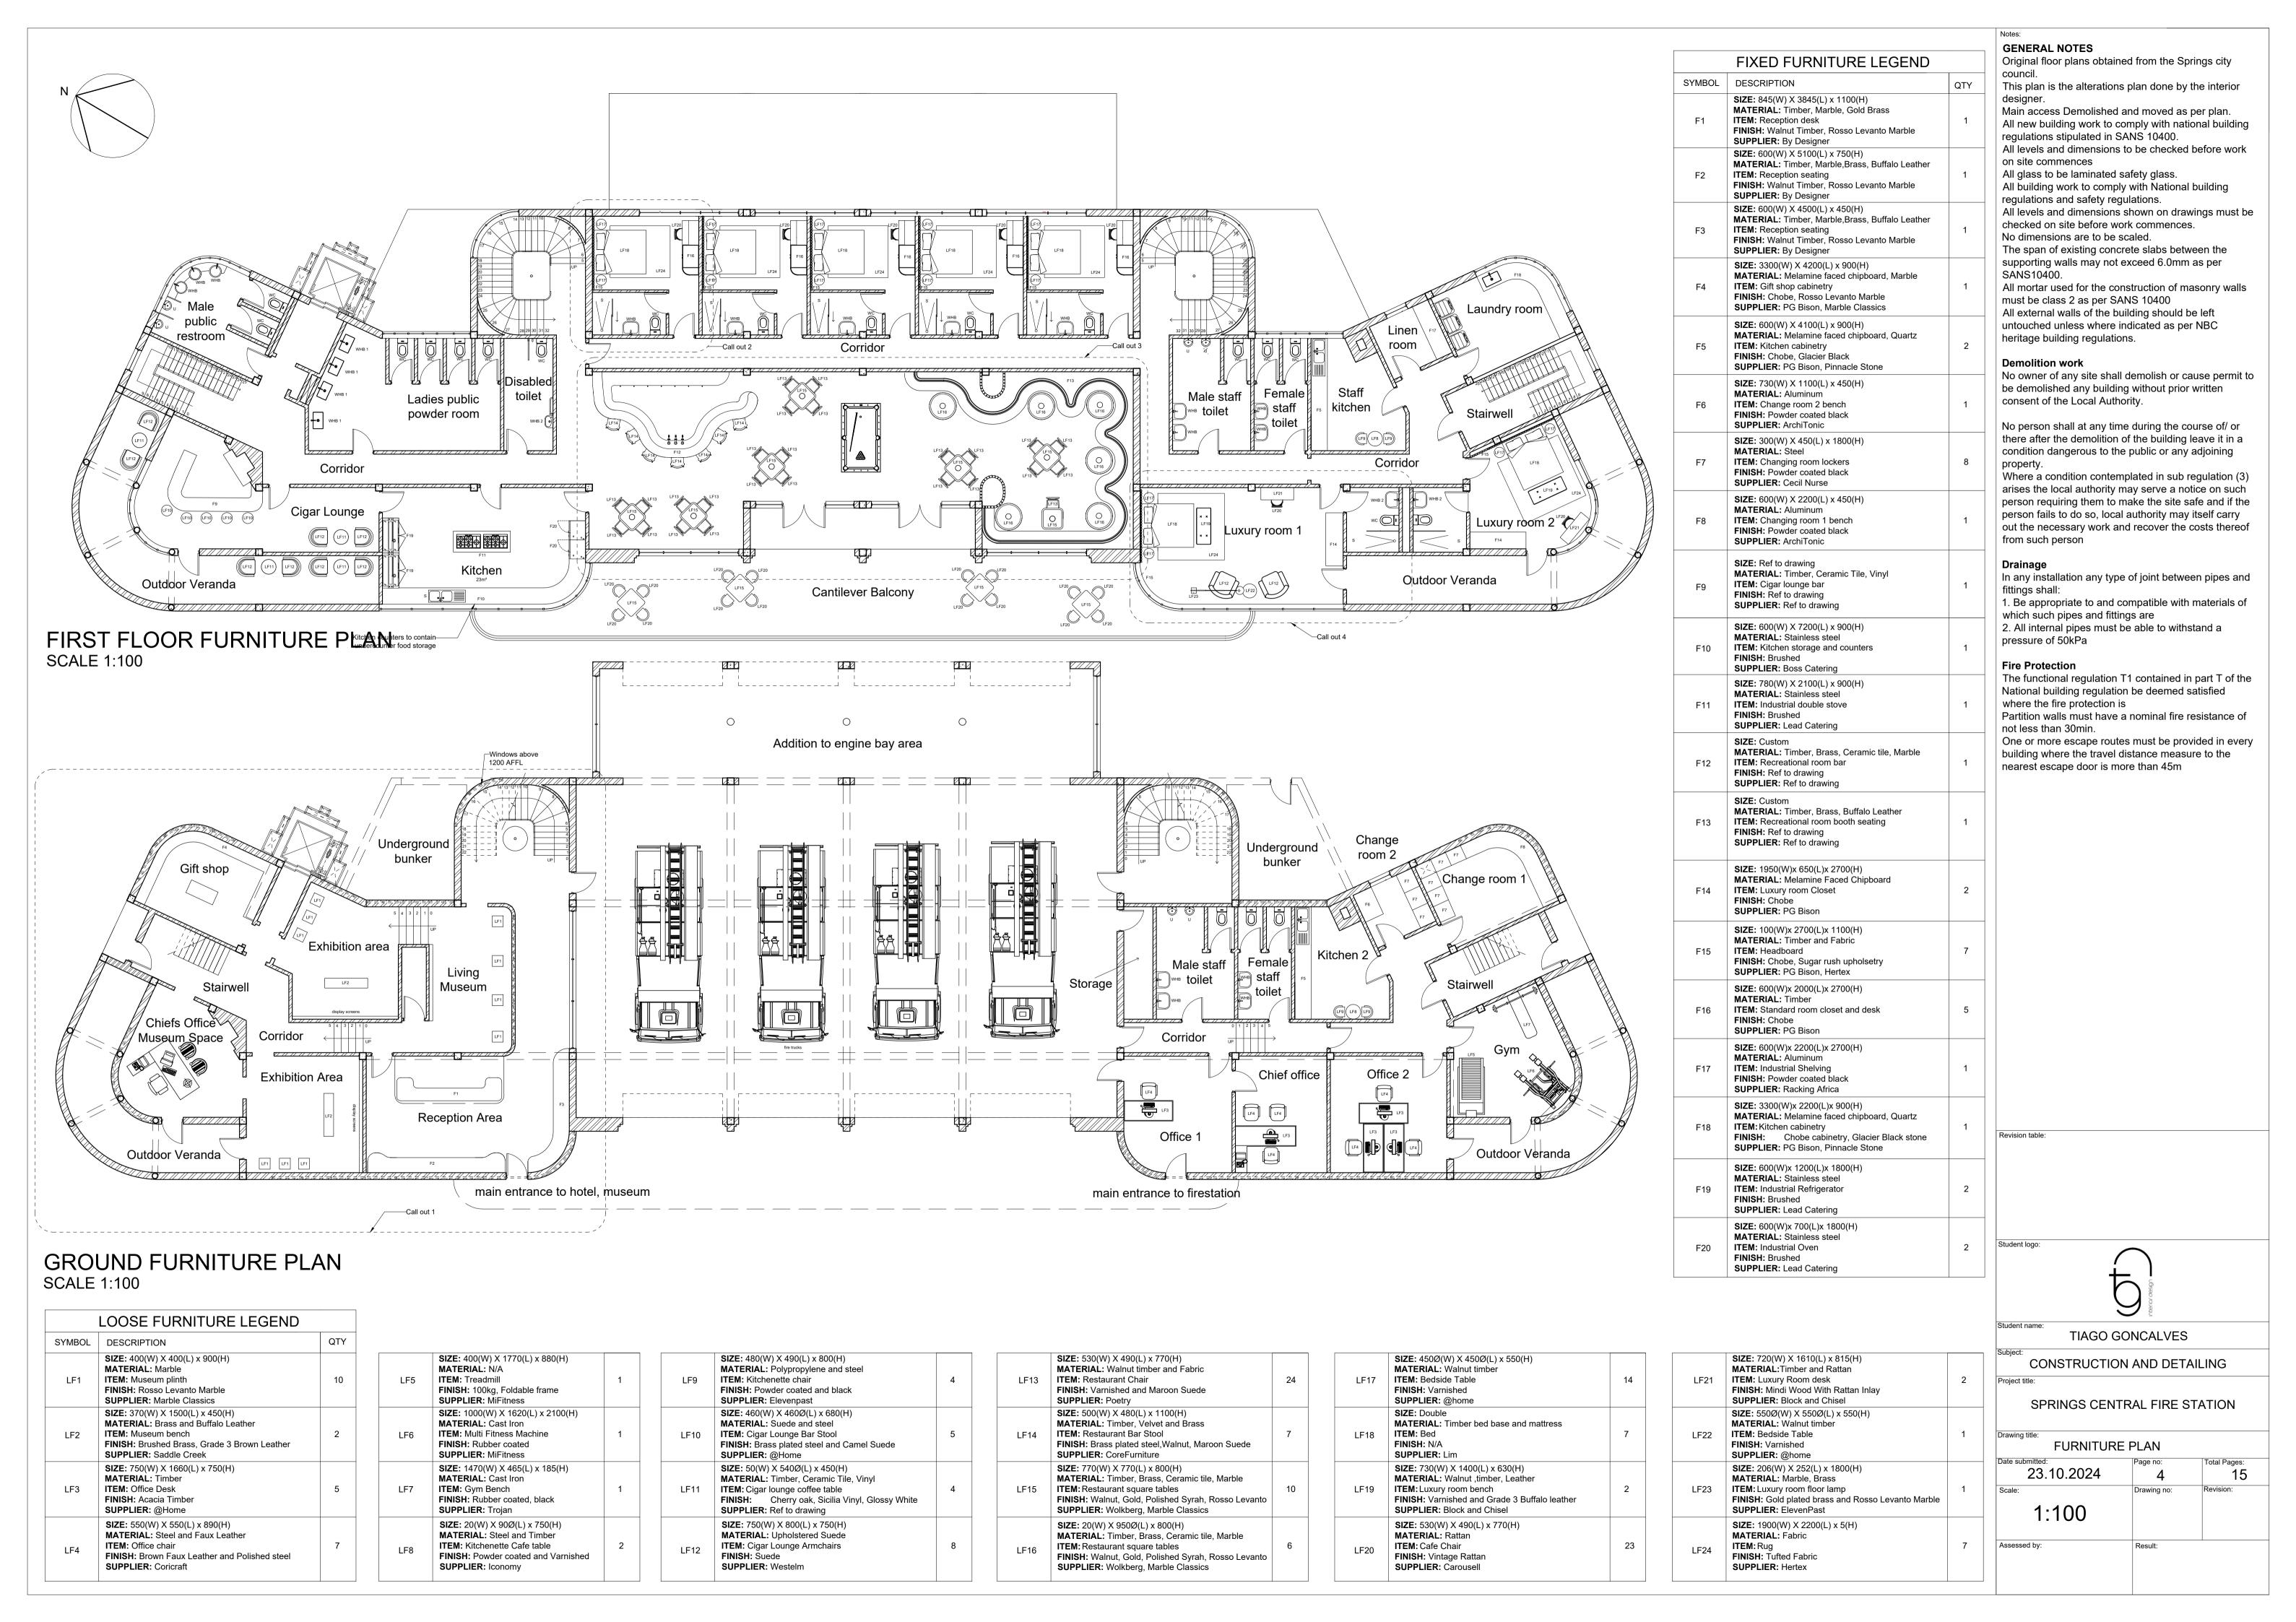

**GENERAL NOTES** Original floor plans obtained from the Springs city This plan is the alterations plan done by the interior Main access Demolished and moved as per plan. All new building work to comply with national building regulations stipulated in SANS 10400. All levels and dimensions to be checked before work on site commences All glass to be laminated safety glass. All building work to comply with National building regulations and safety regulations. All levels and dimensions shown on drawings must be checked on site before work commences. No dimensions are to be scaled. The span of existing concrete slabs between the supporting walls may not exceed 6.0mm as per SANS10400. All mortar used for the construction of masonry walls must be class 2 as per SANS 10400 All external walls of the building should be left untouched unless where indicated as per NHBC heritage building regulations. **Demolition work** No owner of any site shall demolish or cause permit to be demolished any building without prior written consent of the Local Authority. No person shall at any time during the course of/ or there after the demolition of the building leave it in a condition dangerous to the public or any adjoining property. Where a condition contemplated in sub regulation (3) arises the local authority may serve a notice on such person requiring them to make the site safe and if the person fails to do so, local authority may itself carry out the necessary work and recover the costs thereof from such person In any installation any type of joint between pipes and fittings shall: 1. Be appropriate to and compatible with materials of which such pipes and fittings are 2. All internal pipes must be able to withstand a pressure of 50kPa Fire Protection The functional regulation T1 contained in part T of the National building regulation be deemed satisfied where the fire protection in Partition walls must have a nominal fire resistance of not less than 30min One or more escape routes must be provided in every building where the travel distance measure to the nearest escape door is more than 45m