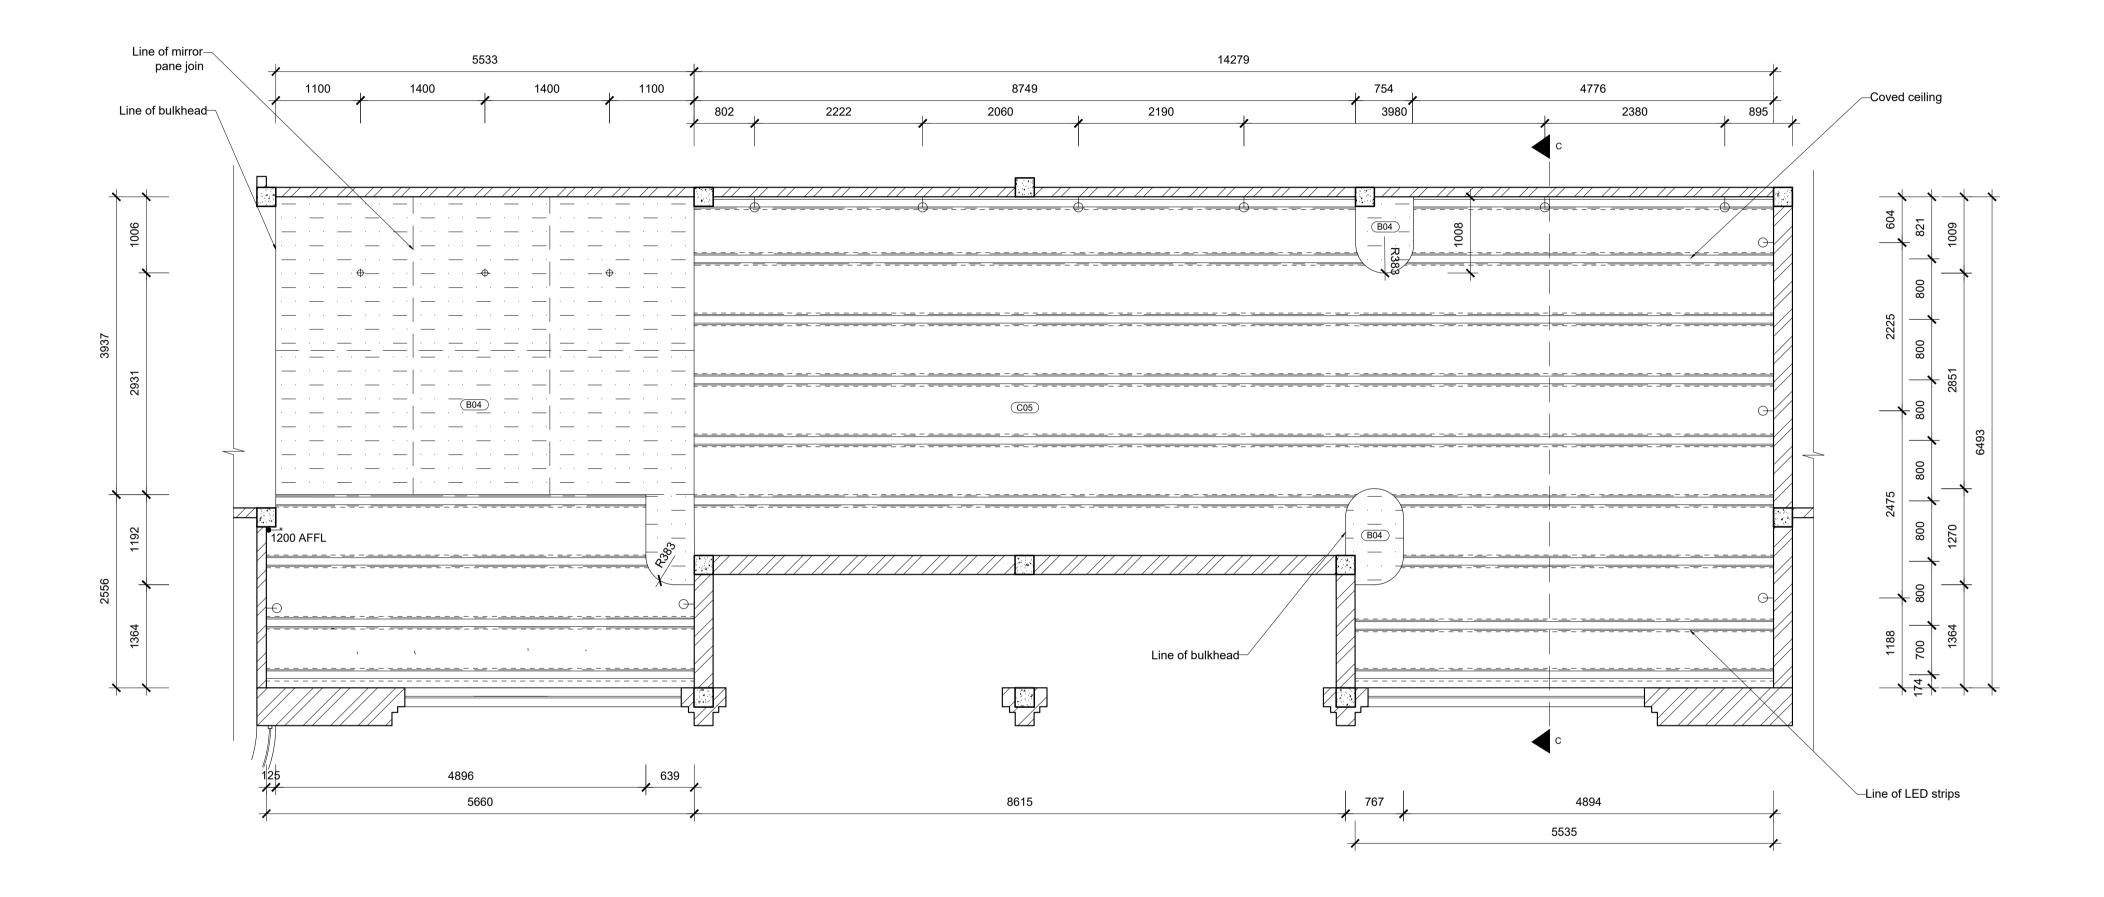

TIAGO GONCALVES

CONSTRUCTION AND DETAILING

SPRINGS CENTRAL FIRE STATION

SECTION + SITE PLAN

Date submitted:
23.10.2024
1
15

Scale:
As seen on drawing

Assessed by:

Result: