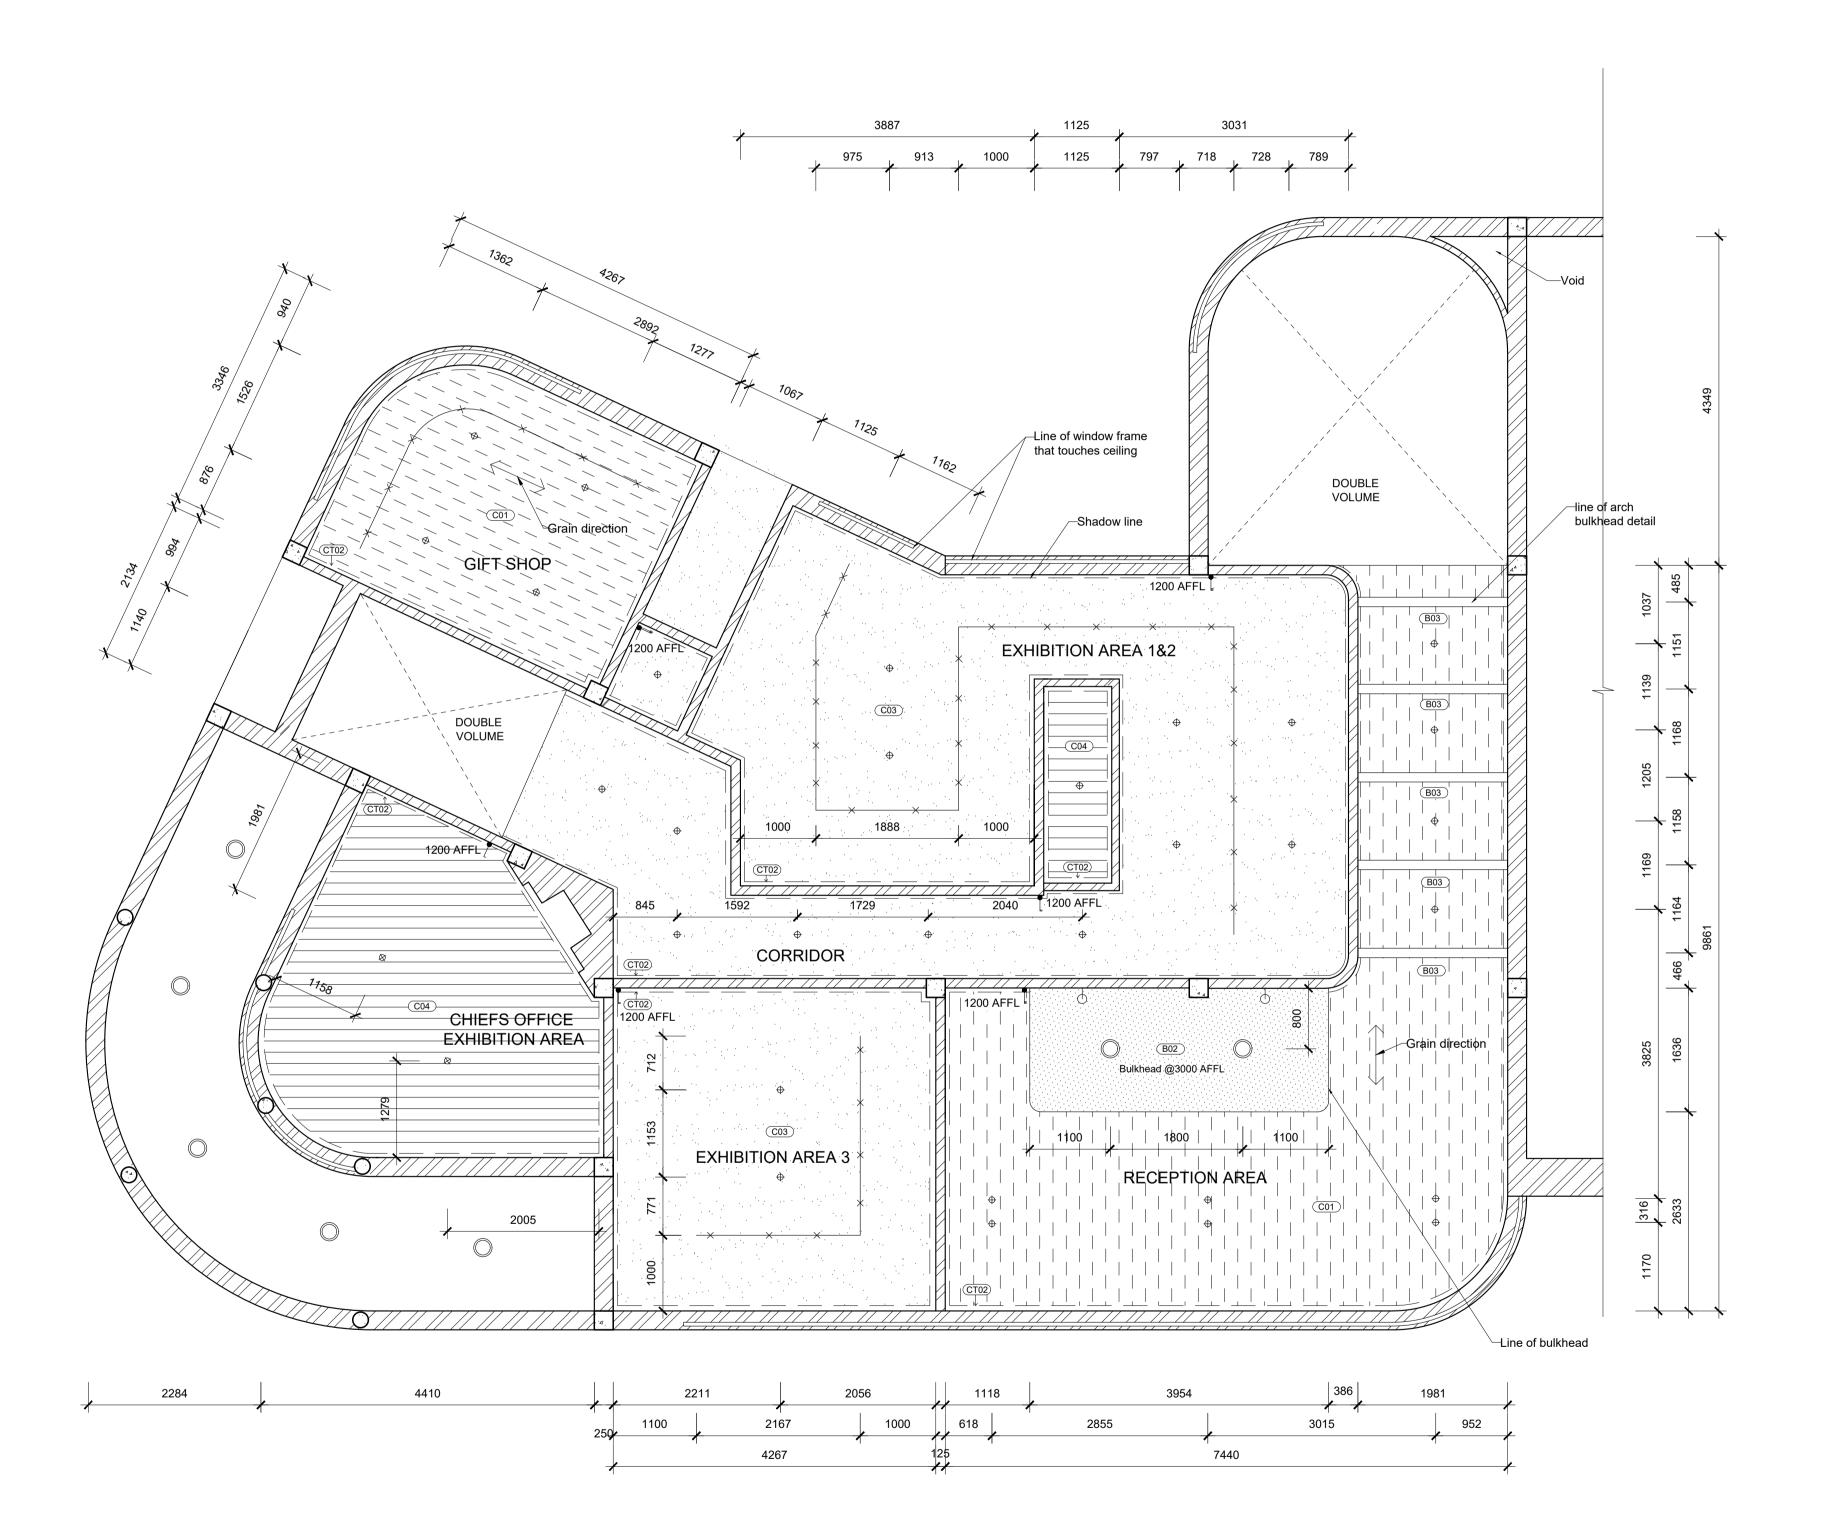

**GENERAL NOTES** Original floor plans obtained from the Springs city This plan is the alterations plan done by the interior Main access Demolished and moved as per plan. All new building work to comply with national building regulations stipulated in SANS 10400. All levels and dimensions to be checked before work on site commences All glass to be laminated safety glass. All building work to comply with National building regulations and safety regulations. All levels and dimensions shown on drawings must be checked on site before work commences. No dimensions are to be scaled. The span of existing concrete slabs between the supporting walls may not exceed 6.0mm as per SANS10400. All mortar used for the construction of masonry walls must be class 2 as per SANS 10400 All external walls of the building should be left untouched unless where indicated as per NHBC heritage building regulations. **Demolition work** No owner of any site shall demolish or cause permit to be demolished any building without prior written consent of the Local Authority. No person shall at any time during the course of/ or there after the demolition of the building leave it in a condition dangerous to the public or any adjoining property. Where a condition contemplated in sub regulation (3) arises the local authority may serve a notice on such person requiring them to make the site safe and if the person fails to do so, local authority may itself carry out the necessary work and recover the costs thereof from such person In any installation any type of joint between pipes and fittings shall: 1. Be appropriate to and compatible with materials of which such pipes and fittings are 2. All internal pipes must be able to withstand a pressure of 50kPa Fire Protection The functional regulation T1 contained in part T of the National building regulation be deemed satisfied where the fire protection in Partition walls must have a nominal fire resistance of not less than 30min One or more escape routes must be provided in every building where the travel distance measure to the nearest escape door is more than 45m