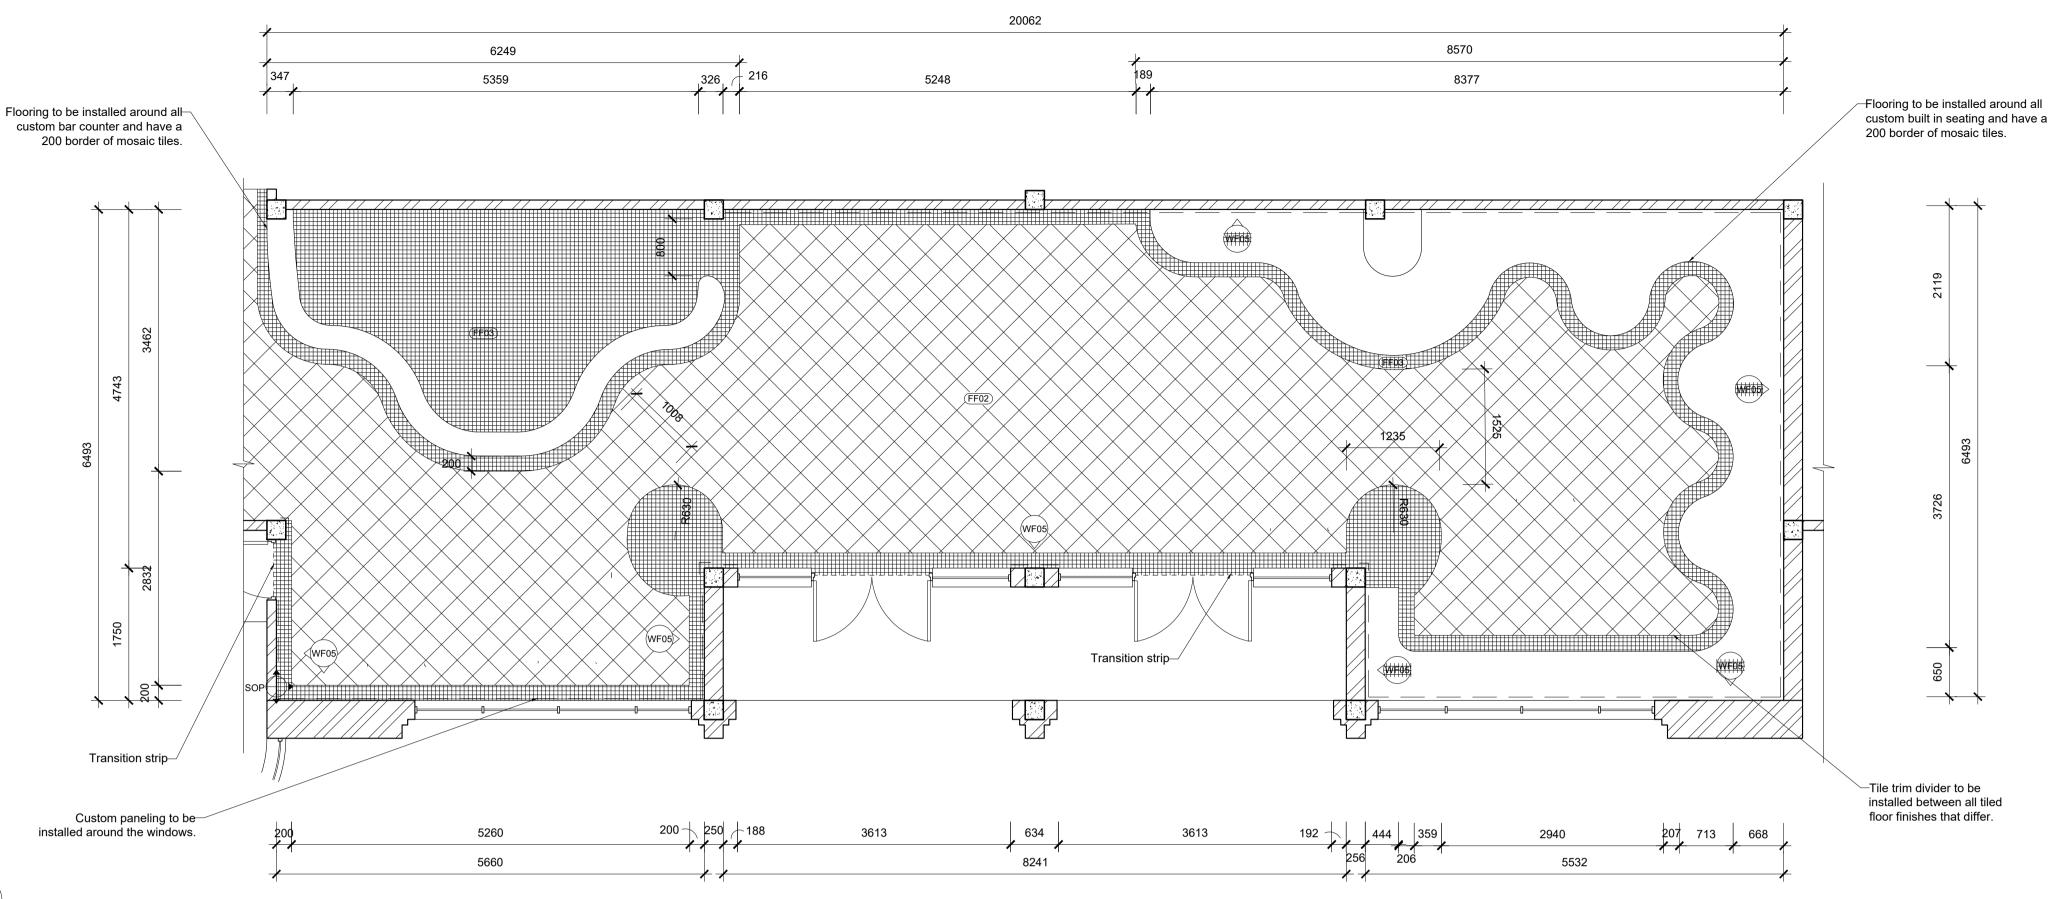

**GENERAL NOTES** Original floor plans obtained from the Springs city This plan is the alterations plan done by the interior Main access Demolished and moved as per plan. All new building work to comply with national building regulations stipulated in SANS 10400. All levels and dimensions to be checked before work on site commences All glass to be laminated safety glass. All building work to comply with National building regulations and safety regulations. All levels and dimensions shown on drawings must be checked on site before work commences. No dimensions are to be scaled. The span of existing concrete slabs between the supporting walls may not exceed 6.0mm as per SANS10400. All mortar used for the construction of masonry walls must be class 2 as per SANS 10400 All external walls of the building should be left untouched unless where indicated as per NHBC heritage building regulations. **Demolition work** No owner of any site shall demolish or cause permit to be demolished any building without prior written consent of the Local Authority. No person shall at any time during the course of/ or there after the demolition of the building leave it in a condition dangerous to the public or any adjoining property. Where a condition contemplated in sub regulation (3) arises the local authority may serve a notice on such person requiring them to make the site safe and if the person fails to do so, local authority may itself carry out the necessary work and recover the costs thereof from such person In any installation any type of joint between pipes and fittings shall: 1. Be appropriate to and compatible with materials of which such pipes and fittings are 2. All internal pipes must be able to withstand a pressure of 50kPa Fire Protection The functional regulation T1 contained in part T of the National building regulation be deemed satisfied where the fire protection in Partition walls must have a nominal fire resistance of not less than 30min One or more escape routes must be provided in every building where the travel distance measure to the nearest escape door is more than 45m