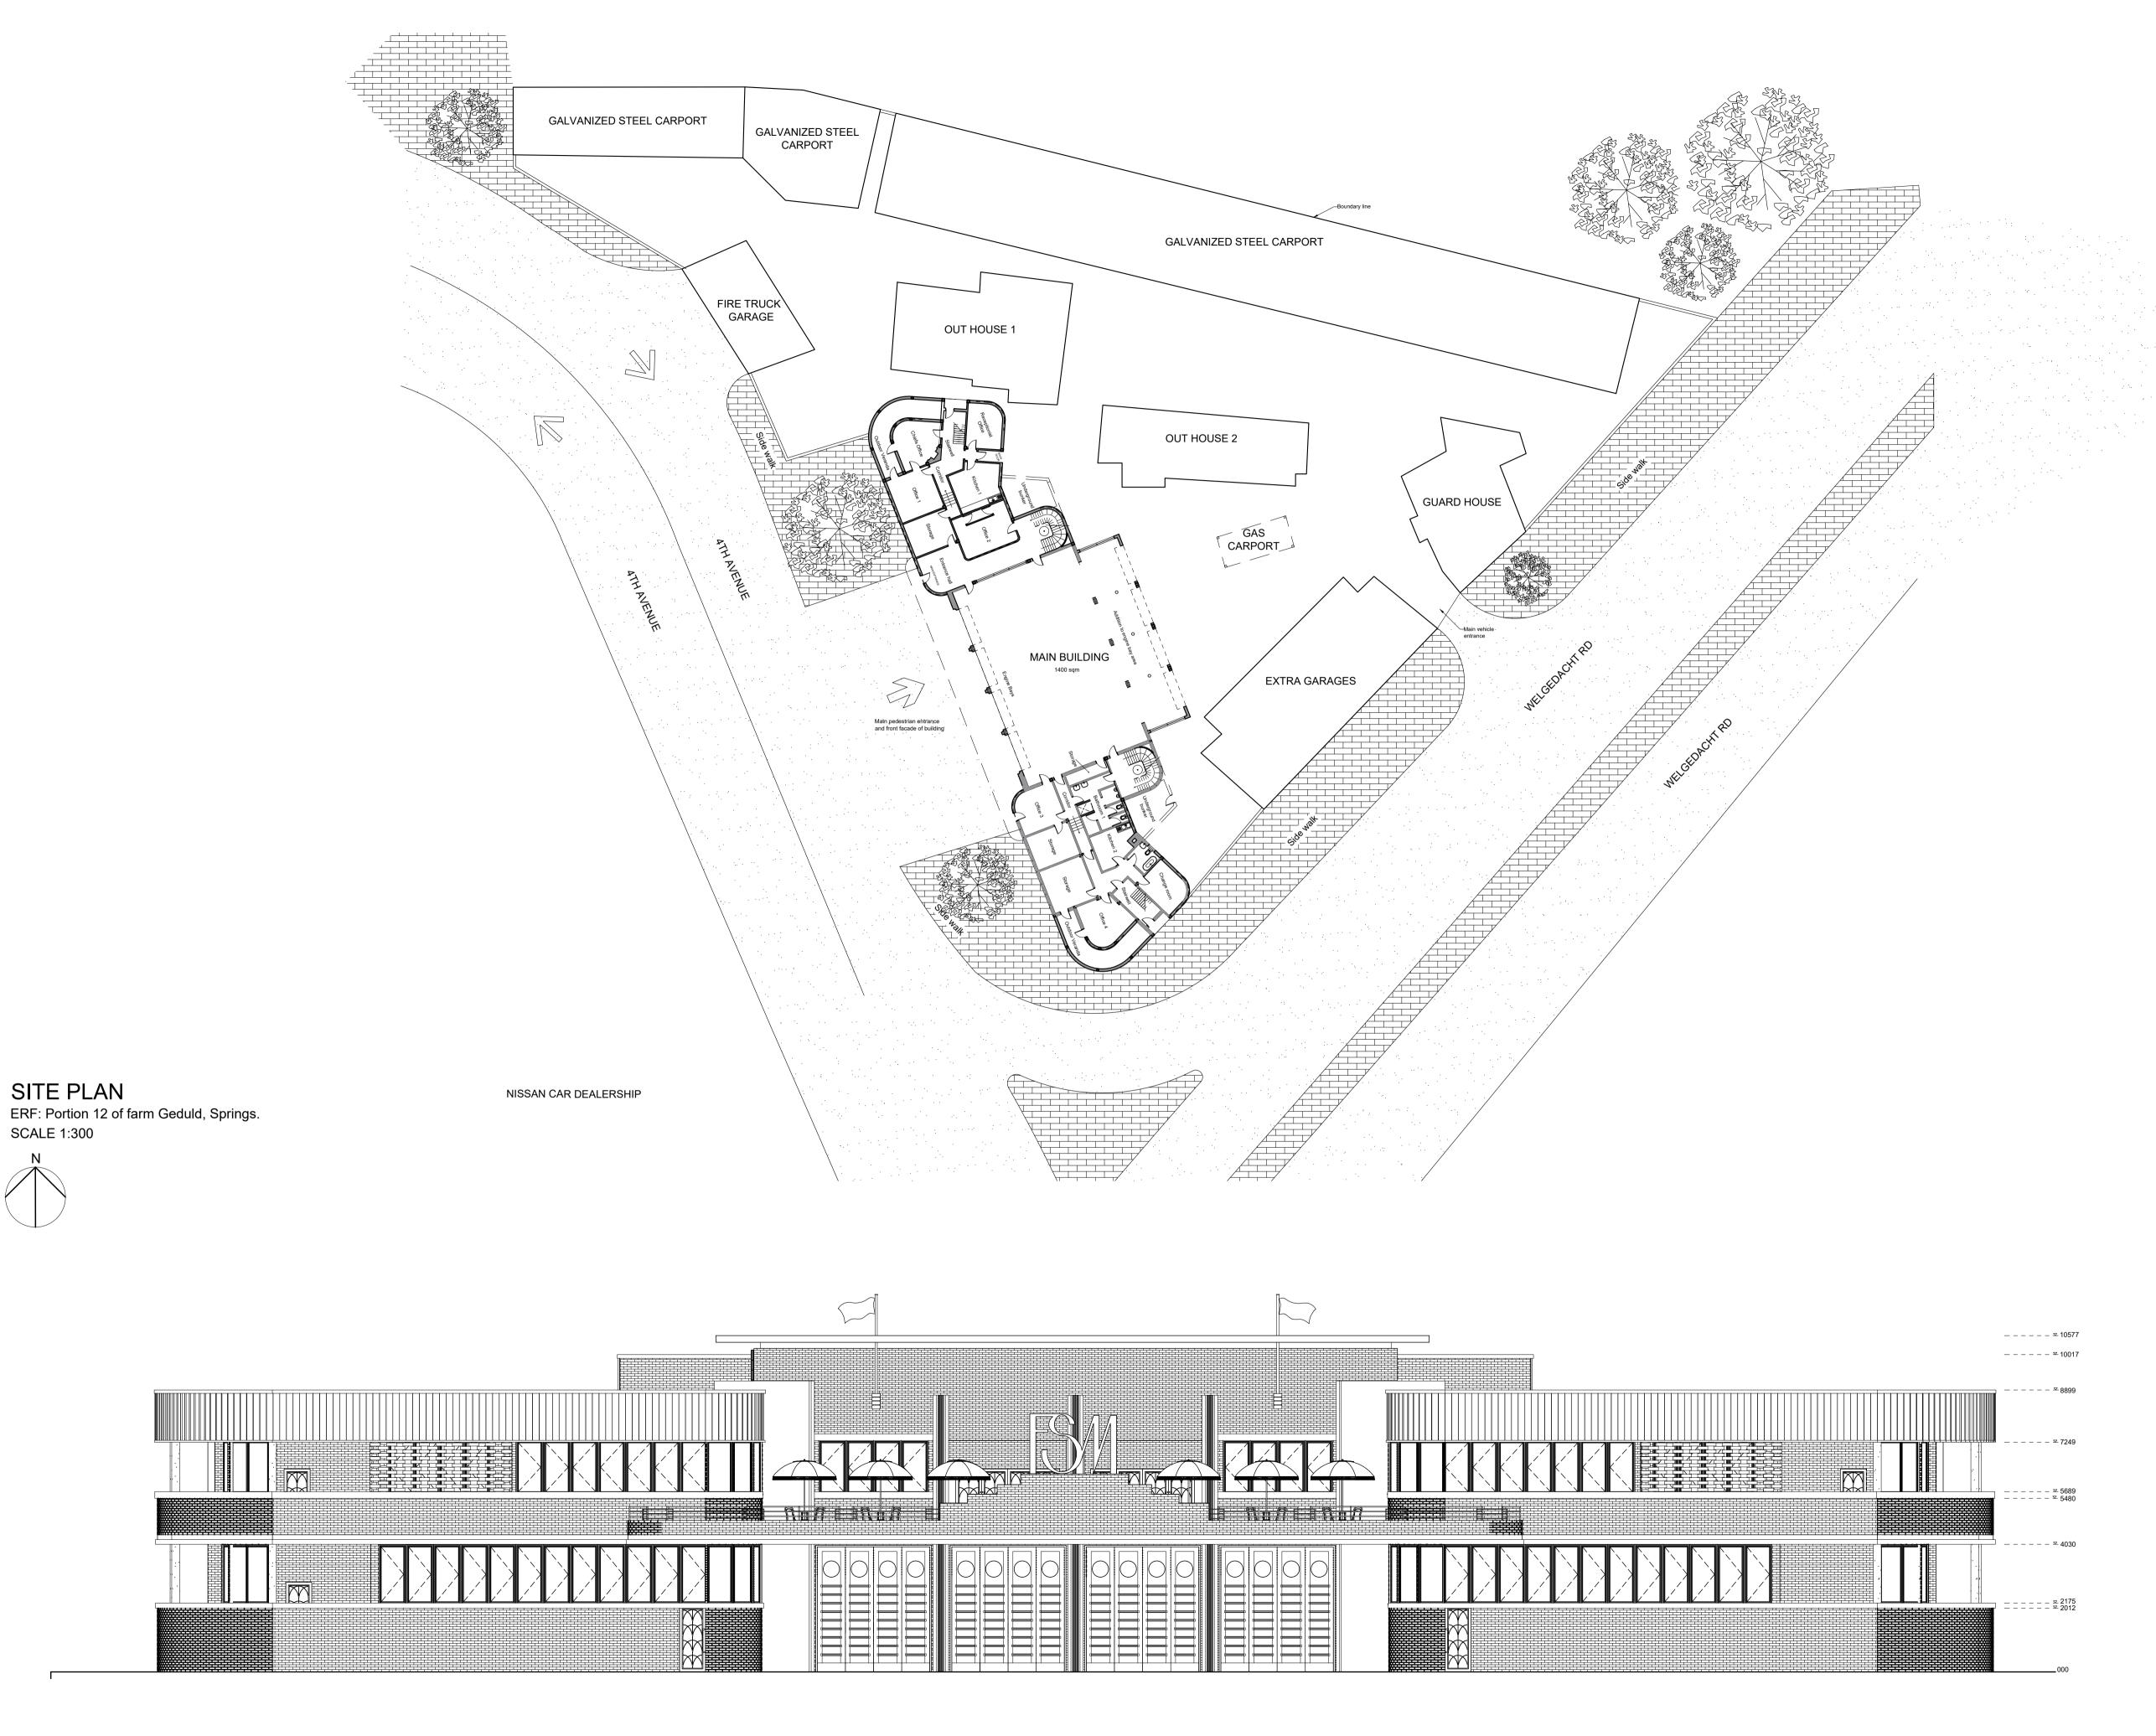

TIAGO GONCALVES

CONSTRUCTION AND DETAILING

SPRINGS CENTRAL FIRE STATION

SECTION + SITE PLAN

Date submitted:
23.10.2024
1
15

Scale:
As seen on drawing

Assessed by:

Result: