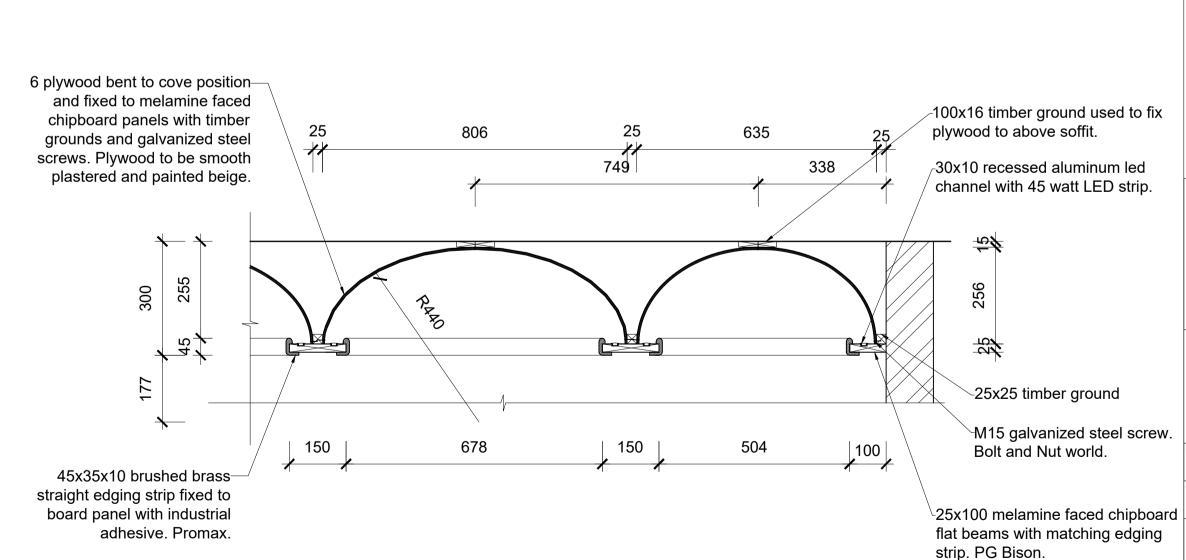

TIAGO GONCALVES

CONSTRUCTION AND DETAILING

SPRINGS CENTRAL FIRE STATION

SECTION + SITE PLAN

Date submitted:
23.10.2024
1
15

Scale:
As seen on drawing

Assessed by:

Result: