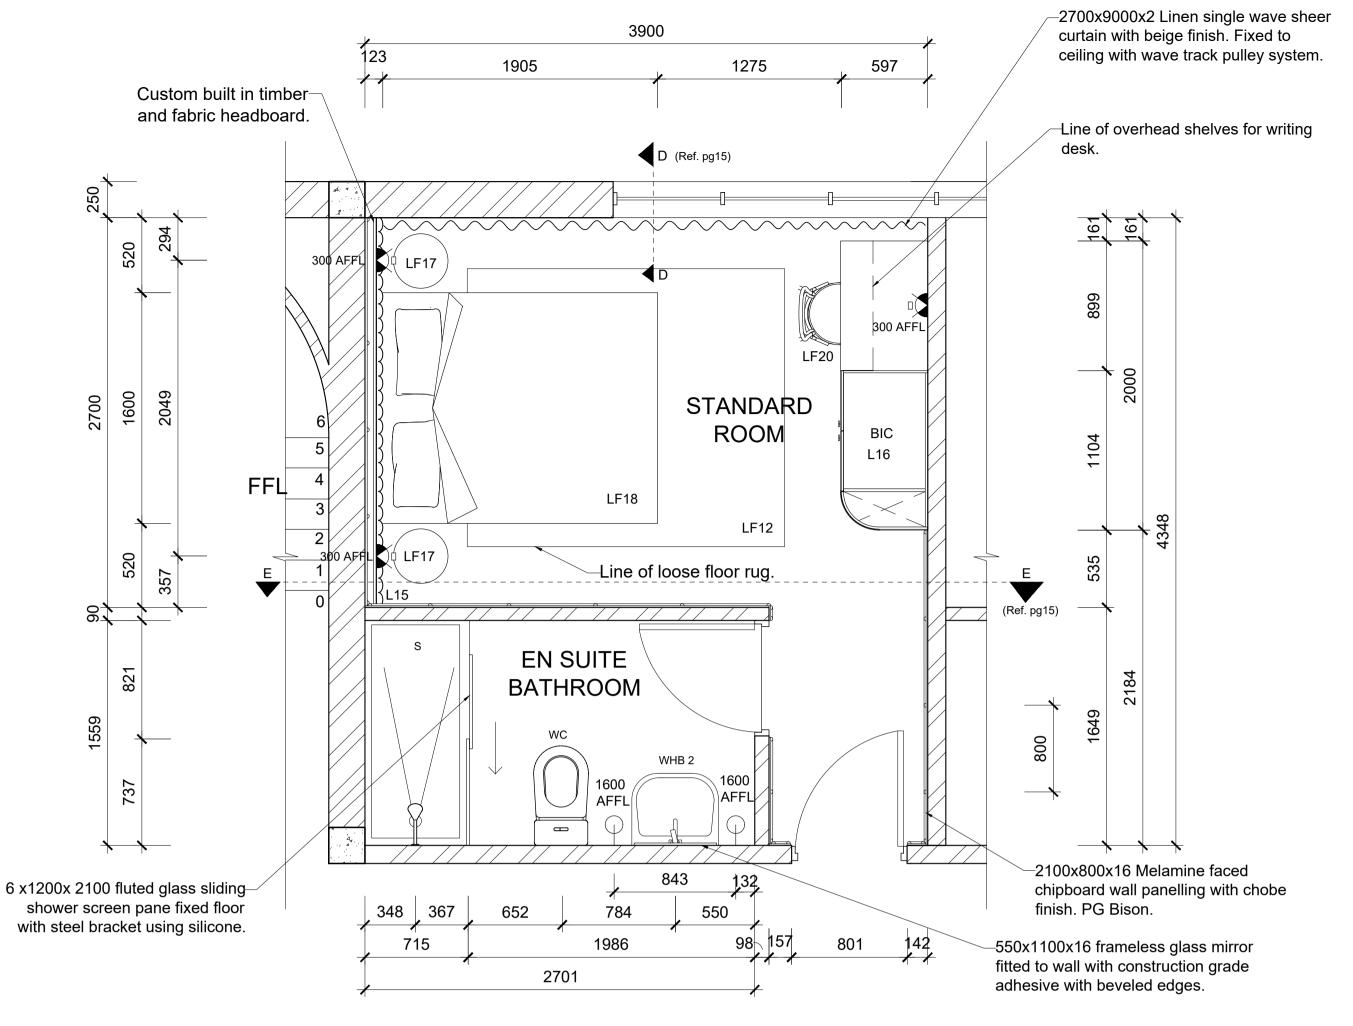

**GENERAL NOTES** Original floor plans obtained from the Springs city This plan is the alterations plan done by the interior Main access Demolished and moved as per plan. All new building work to comply with national building regulations stipulated in SANS 10400. All levels and dimensions to be checked before work on site commences All glass to be laminated safety glass. All building work to comply with National building regulations and safety regulations. All levels and dimensions shown on drawings must be checked on site before work commences. No dimensions are to be scaled. The span of existing concrete slabs between the supporting walls may not exceed 6.0mm as per SANS10400. All mortar used for the construction of masonry walls must be class 2 as per SANS 10400 All external walls of the building should be left untouched unless where indicated as per NHBC heritage building regulations. **Demolition work** No owner of any site shall demolish or cause permit to be demolished any building without prior written consent of the Local Authority. No person shall at any time during the course of/ or there after the demolition of the building leave it in a condition dangerous to the public or any adjoining property. Where a condition contemplated in sub regulation (3) arises the local authority may serve a notice on such person requiring them to make the site safe and if the person fails to do so, local authority may itself carry out the necessary work and recover the costs thereof from such person In any installation any type of joint between pipes and fittings shall: 1. Be appropriate to and compatible with materials of which such pipes and fittings are 2. All internal pipes must be able to withstand a pressure of 50kPa Fire Protection The functional regulation T1 contained in part T of the National building regulation be deemed satisfied where the fire protection in Partition walls must have a nominal fire resistance of not less than 30min One or more escape routes must be provided in every building where the travel distance measure to the nearest escape door is more than 45m