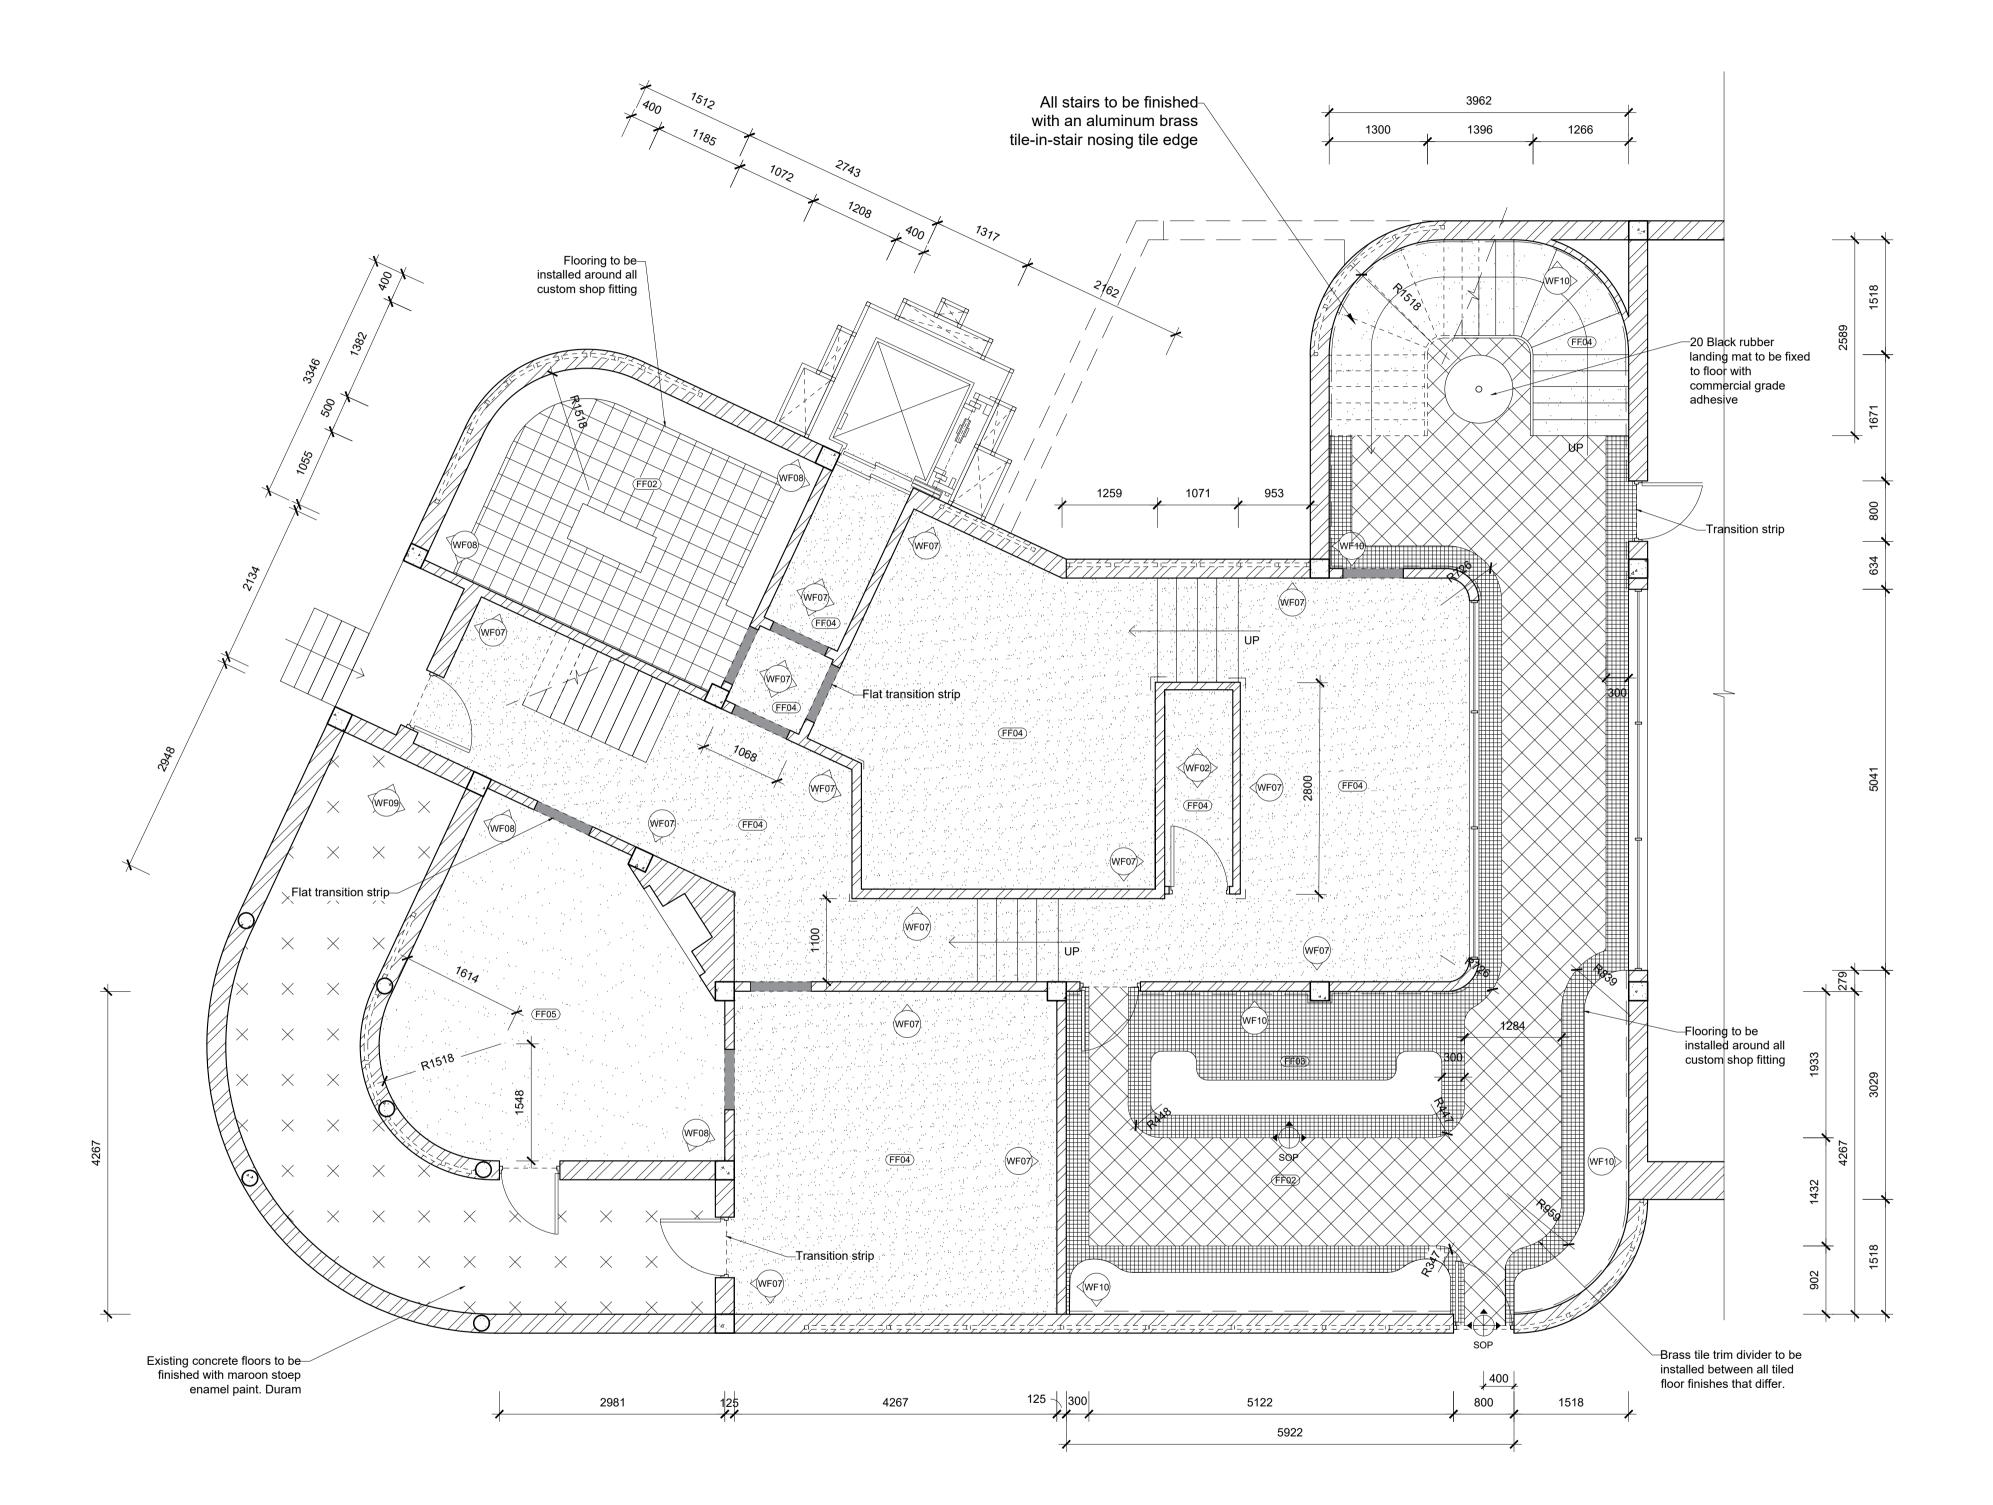

**GENERAL NOTES** Original floor plans obtained from the Springs city This plan is the alterations plan done by the interior Main access Demolished and moved as per plan. All new building work to comply with national building regulations stipulated in SANS 10400. All levels and dimensions to be checked before work on site commences All glass to be laminated safety glass. All building work to comply with National building regulations and safety regulations. All levels and dimensions shown on drawings must be checked on site before work commences. No dimensions are to be scaled. The span of existing concrete slabs between the supporting walls may not exceed 6.0mm as per SANS10400. All mortar used for the construction of masonry walls must be class 2 as per SANS 10400 All external walls of the building should be left untouched unless where indicated as per NHBC heritage building regulations. **Demolition work** No owner of any site shall demolish or cause permit to be demolished any building without prior written consent of the Local Authority. No person shall at any time during the course of/ or there after the demolition of the building leave it in a condition dangerous to the public or any adjoining property. Where a condition contemplated in sub regulation (3) arises the local authority may serve a notice on such person requiring them to make the site safe and if the person fails to do so, local authority may itself carry out the necessary work and recover the costs thereof from such person In any installation any type of joint between pipes and fittings shall: 1. Be appropriate to and compatible with materials of which such pipes and fittings are 2. All internal pipes must be able to withstand a pressure of 50kPa Fire Protection The functional regulation T1 contained in part T of the National building regulation be deemed satisfied where the fire protection in Partition walls must have a nominal fire resistance of not less than 30min One or more escape routes must be provided in every building where the travel distance measure to the nearest escape door is more than 45m