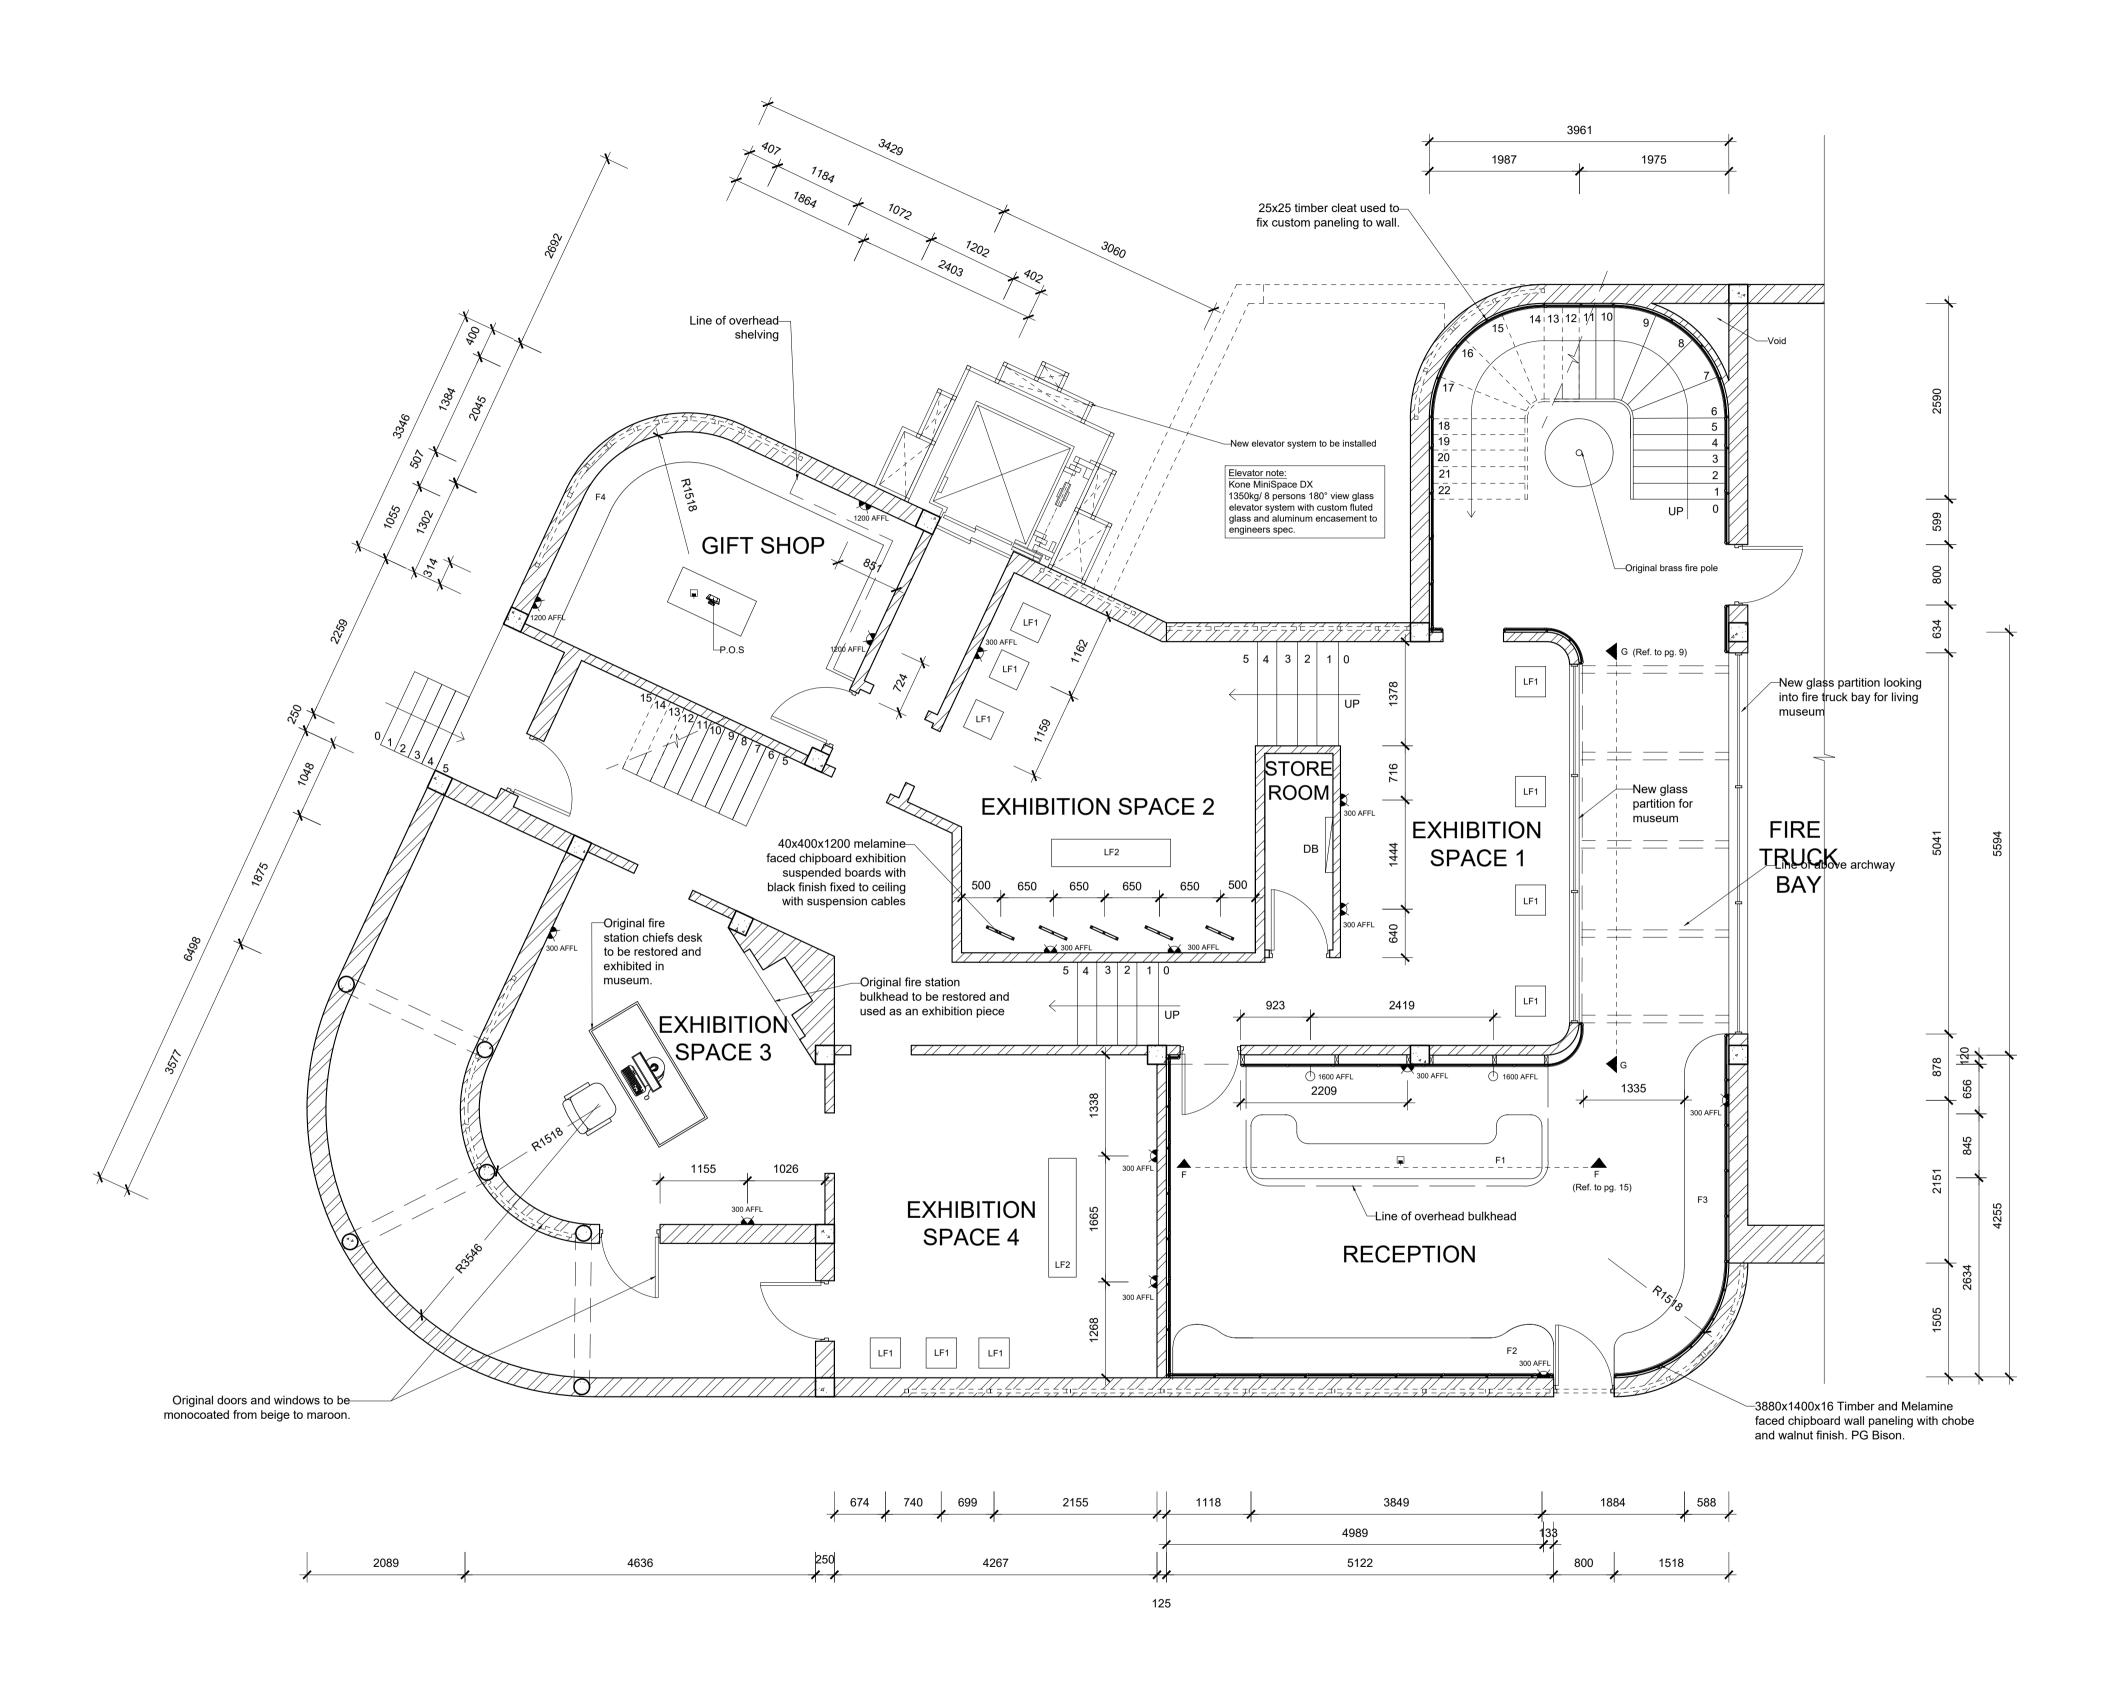

TIAGO GONCALVES

CONSTRUCTION AND DETAILING

SPRINGS CENTRAL FIRE STATION

SECTION + SITE PLAN

Date submitted:
23.10.2024
1
15

Scale:
As seen on drawing

Assessed by:

Result: