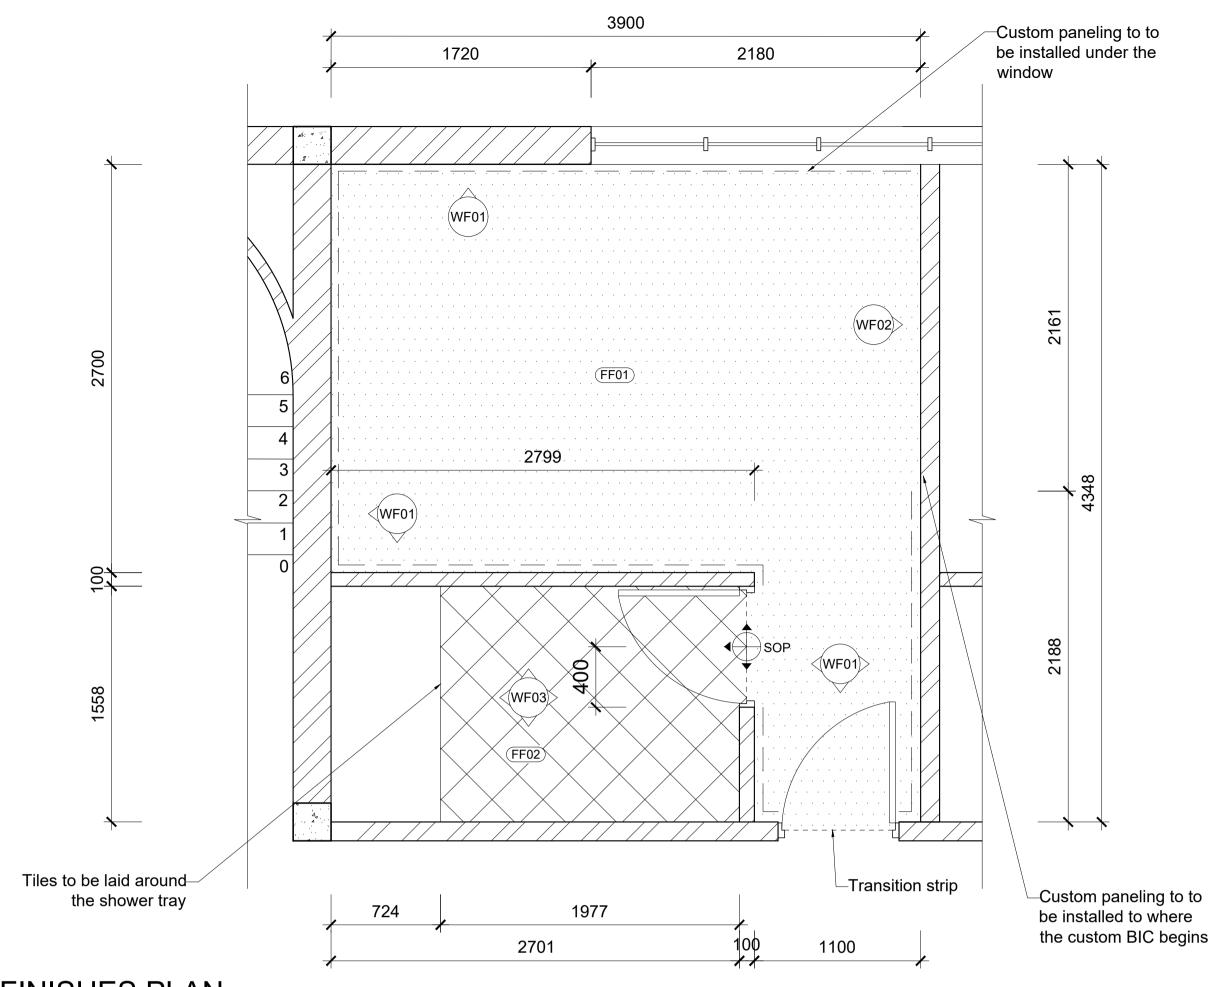

TIAGO GONCALVES

CONSTRUCTION AND DETAILING

SPRINGS CENTRAL FIRE STATION

SECTION + SITE PLAN

Date submitted:
23.10.2024
1
15

Scale:
As seen on drawing

Assessed by:

Result: