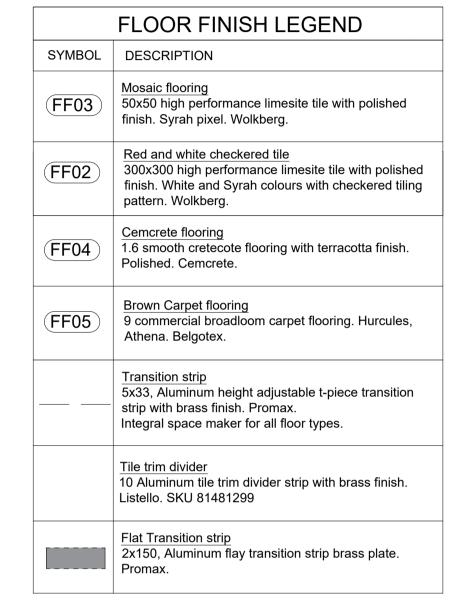

**GENERAL NOTES** Original floor plans obtained from the Springs city This plan is the alterations plan done by the interior Main access Demolished and moved as per plan. All new building work to comply with national building regulations stipulated in SANS 10400. All levels and dimensions to be checked before work on site commences All glass to be laminated safety glass. All building work to comply with National building regulations and safety regulations. All levels and dimensions shown on drawings must be checked on site before work commences. No dimensions are to be scaled. The span of existing concrete slabs between the supporting walls may not exceed 6.0mm as per SANS10400. All mortar used for the construction of masonry walls must be class 2 as per SANS 10400 All external walls of the building should be left untouched unless where indicated as per NHBC heritage building regulations. **Demolition work** No owner of any site shall demolish or cause permit to be demolished any building without prior written consent of the Local Authority. No person shall at any time during the course of/ or there after the demolition of the building leave it in a condition dangerous to the public or any adjoining property. Where a condition contemplated in sub regulation (3) arises the local authority may serve a notice on such person requiring them to make the site safe and if the person fails to do so, local authority may itself carry out the necessary work and recover the costs thereof from such person In any installation any type of joint between pipes and fittings shall: 1. Be appropriate to and compatible with materials of which such pipes and fittings are 2. All internal pipes must be able to withstand a pressure of 50kPa Fire Protection The functional regulation T1 contained in part T of the National building regulation be deemed satisfied where the fire protection in Partition walls must have a nominal fire resistance of not less than 30min One or more escape routes must be provided in every building where the travel distance measure to the nearest escape door is more than 45m