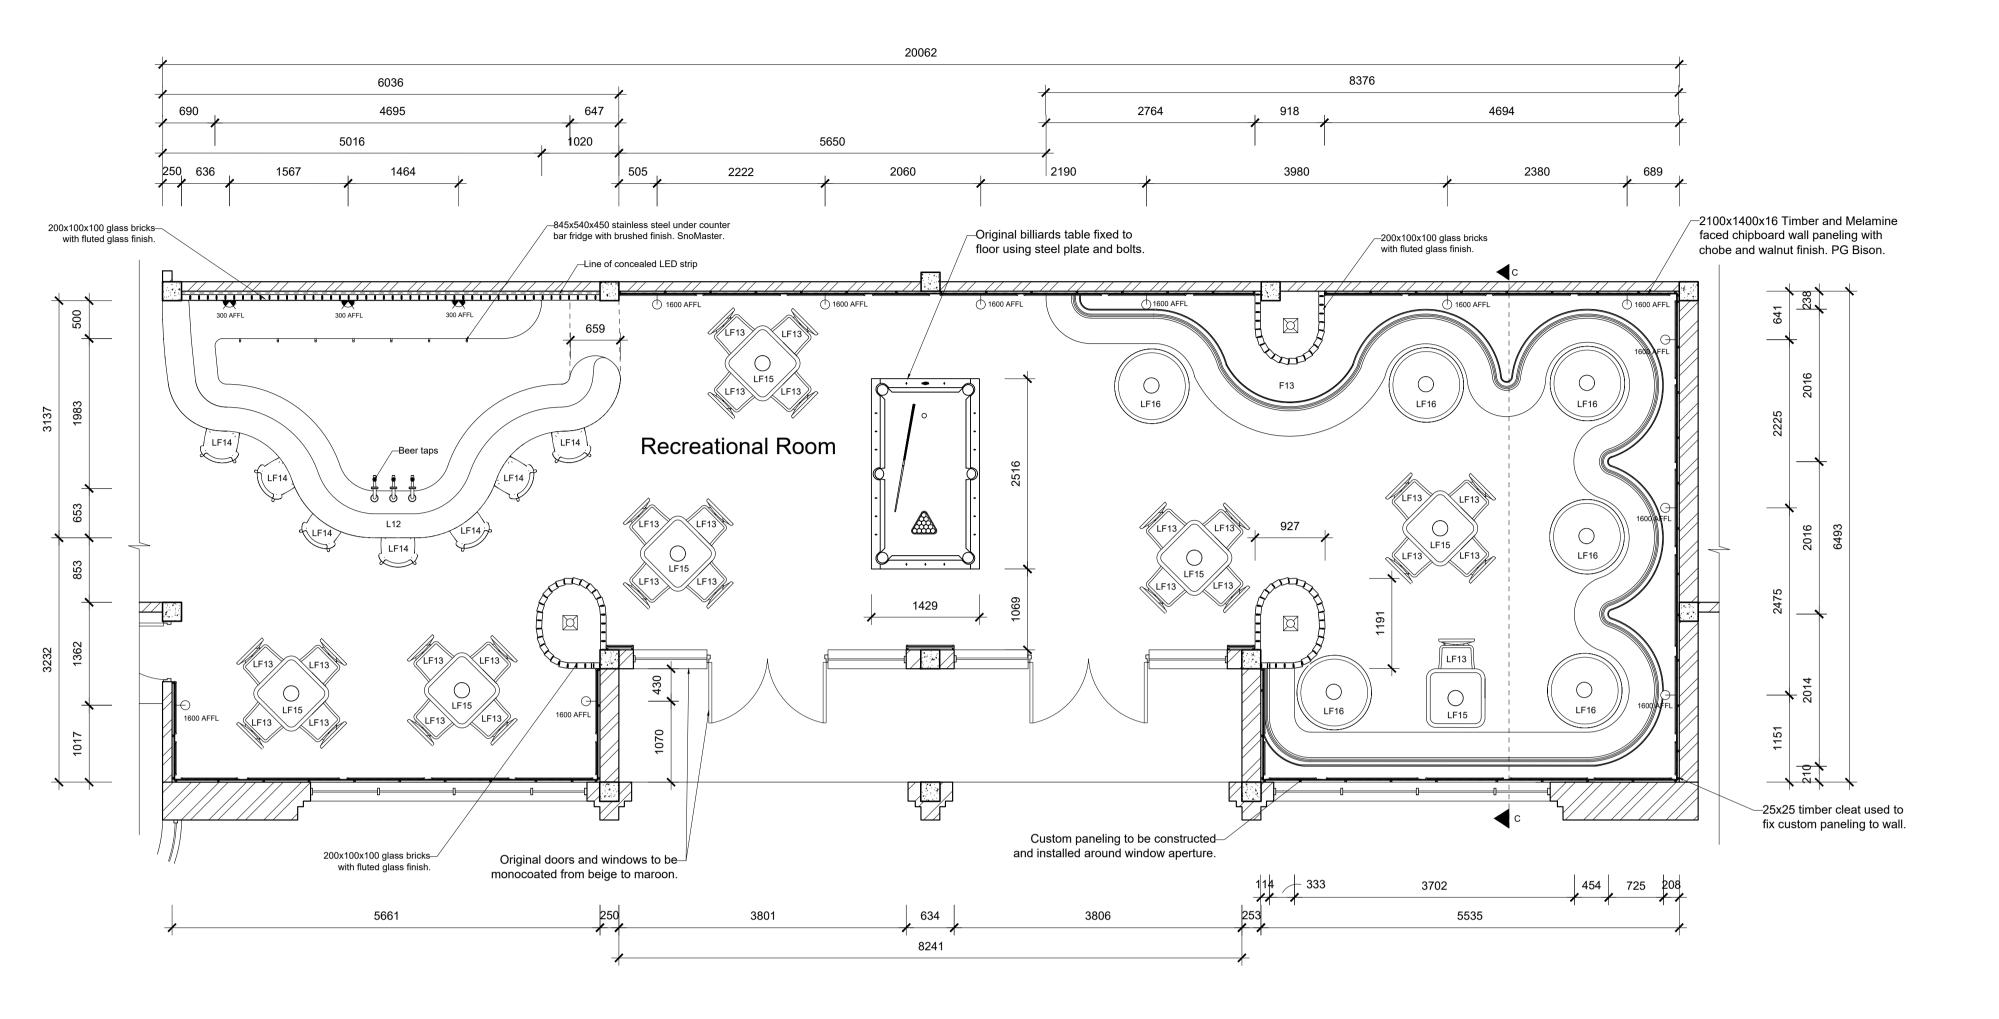

**GENERAL NOTES** Original floor plans obtained from the Springs city This plan is the alterations plan done by the interior Main access Demolished and moved as per plan. All new building work to comply with national building regulations stipulated in SANS 10400. All levels and dimensions to be checked before work on site commences All glass to be laminated safety glass. All building work to comply with National building regulations and safety regulations. All levels and dimensions shown on drawings must be checked on site before work commences. No dimensions are to be scaled. The span of existing concrete slabs between the supporting walls may not exceed 6.0mm as per SANS10400. All mortar used for the construction of masonry walls must be class 2 as per SANS 10400 All external walls of the building should be left untouched unless where indicated as per NHBC heritage building regulations. **Demolition work** No owner of any site shall demolish or cause permit to be demolished any building without prior written consent of the Local Authority. No person shall at any time during the course of/ or there after the demolition of the building leave it in a condition dangerous to the public or any adjoining property. Where a condition contemplated in sub regulation (3) arises the local authority may serve a notice on such person requiring them to make the site safe and if the person fails to do so, local authority may itself carry out the necessary work and recover the costs thereof from such person In any installation any type of joint between pipes and fittings shall: 1. Be appropriate to and compatible with materials of which such pipes and fittings are 2. All internal pipes must be able to withstand a pressure of 50kPa Fire Protection The functional regulation T1 contained in part T of the National building regulation be deemed satisfied where the fire protection in Partition walls must have a nominal fire resistance of not less than 30min One or more escape routes must be provided in every building where the travel distance measure to the nearest escape door is more than 45m

TIAGO GONCALVES

CONSTRUCTION AND DETAILING

SPRINGS CENTRAL FIRE STATION

SECTION + SITE PLAN

Date submitted:
23.10.2024
1
15

Scale:
As seen on drawing

Assessed by:

Result: