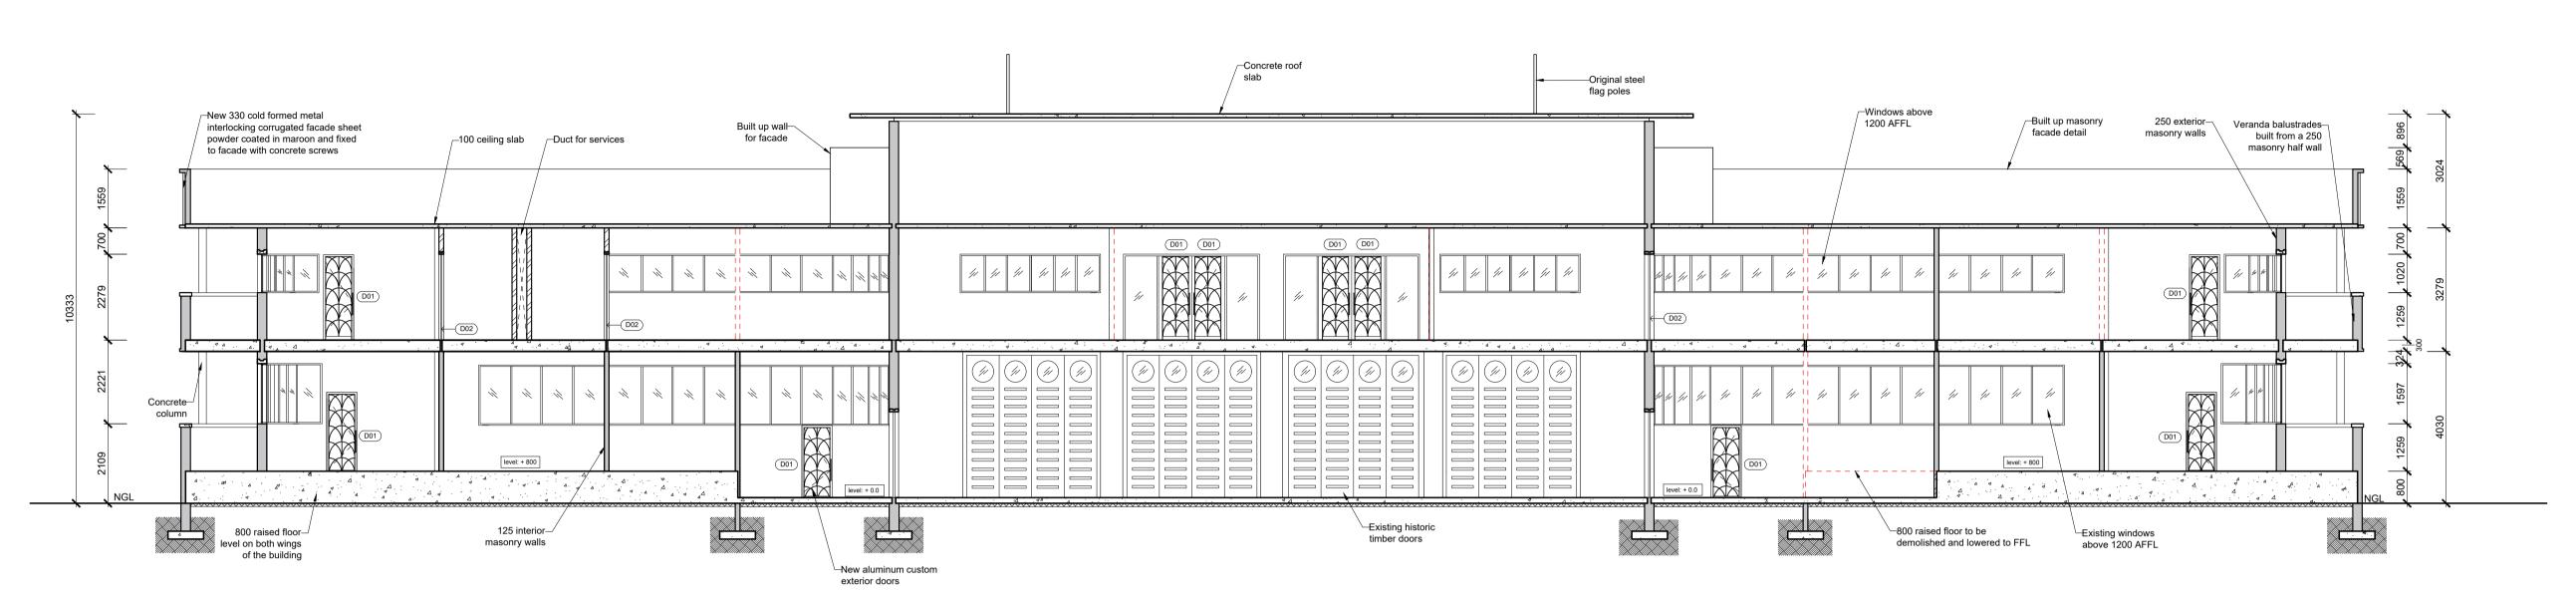

TIAGO GONCALVES

CONSTRUCTION AND DETAILING

SPRINGS CENTRAL FIRE STATION

SECTION + SITE PLAN

Date submitted:
23.10.2024
1
15

Scale:
As seen on drawing

Assessed by:

Result: