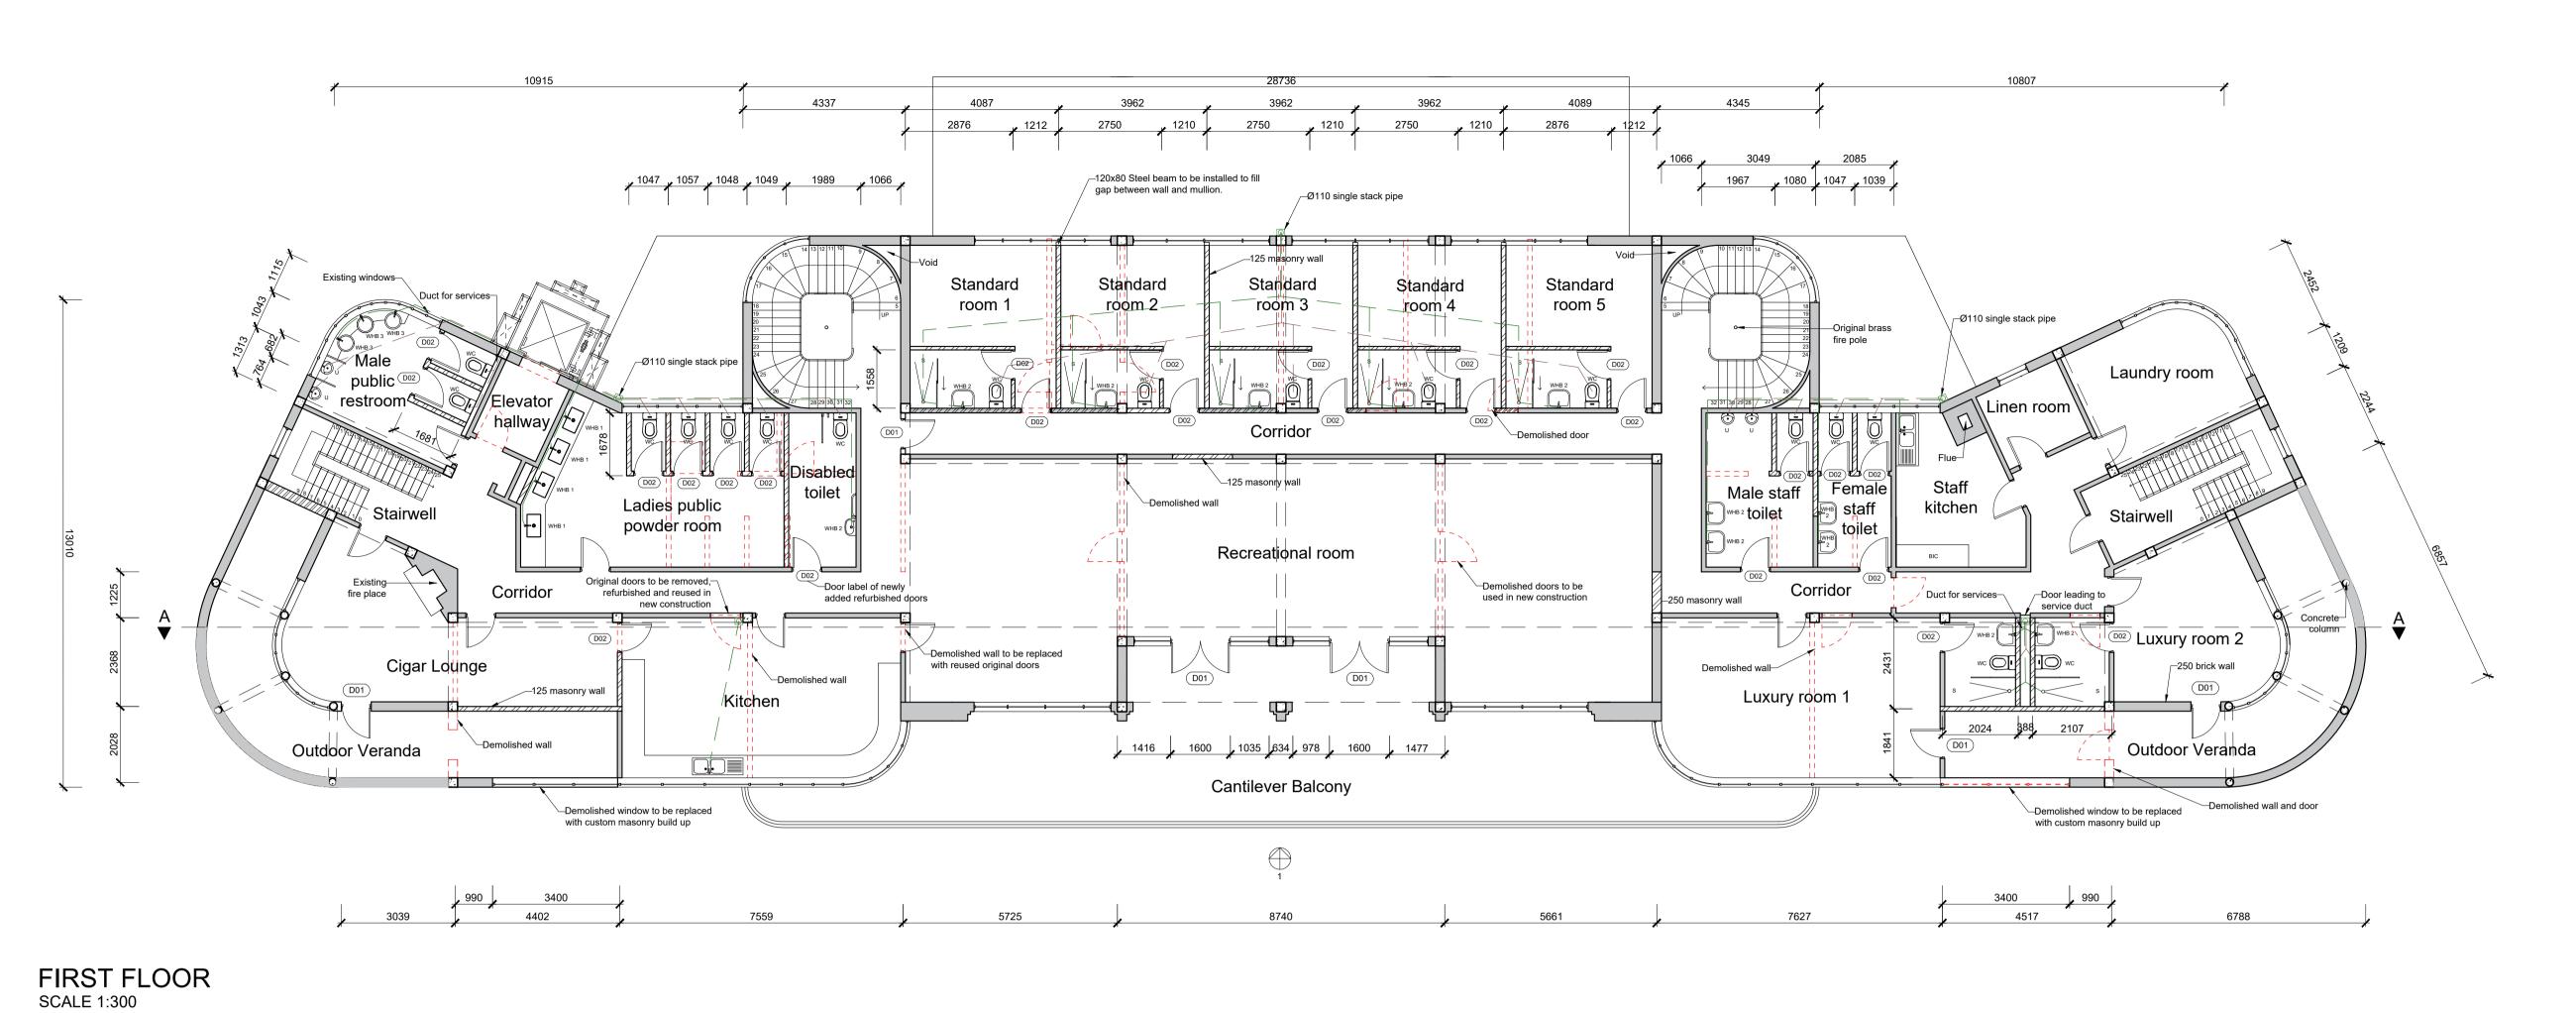

**GENERAL NOTES** Original floor plans obtained from the Springs city This plan is the alterations plan done by the interior Main access Demolished and moved as per plan. All new building work to comply with national building regulations stipulated in SANS 10400. All levels and dimensions to be checked before work on site commences All glass to be laminated safety glass. All building work to comply with National building regulations and safety regulations. All levels and dimensions shown on drawings must be checked on site before work commences. No dimensions are to be scaled. The span of existing concrete slabs between the supporting walls may not exceed 6.0mm as per SANS10400. All mortar used for the construction of masonry walls must be class 2 as per SANS 10400 All external walls of the building should be left untouched unless where indicated as per NHBC heritage building regulations. **Demolition work** No owner of any site shall demolish or cause permit to be demolished any building without prior written consent of the Local Authority. No person shall at any time during the course of/ or there after the demolition of the building leave it in a condition dangerous to the public or any adjoining property. Where a condition contemplated in sub regulation (3) arises the local authority may serve a notice on such person requiring them to make the site safe and if the person fails to do so, local authority may itself carry out the necessary work and recover the costs thereof from such person In any installation any type of joint between pipes and fittings shall: 1. Be appropriate to and compatible with materials of which such pipes and fittings are 2. All internal pipes must be able to withstand a pressure of 50kPa Fire Protection The functional regulation T1 contained in part T of the National building regulation be deemed satisfied where the fire protection in Partition walls must have a nominal fire resistance of not less than 30min One or more escape routes must be provided in every building where the travel distance measure to the nearest escape door is more than 45m