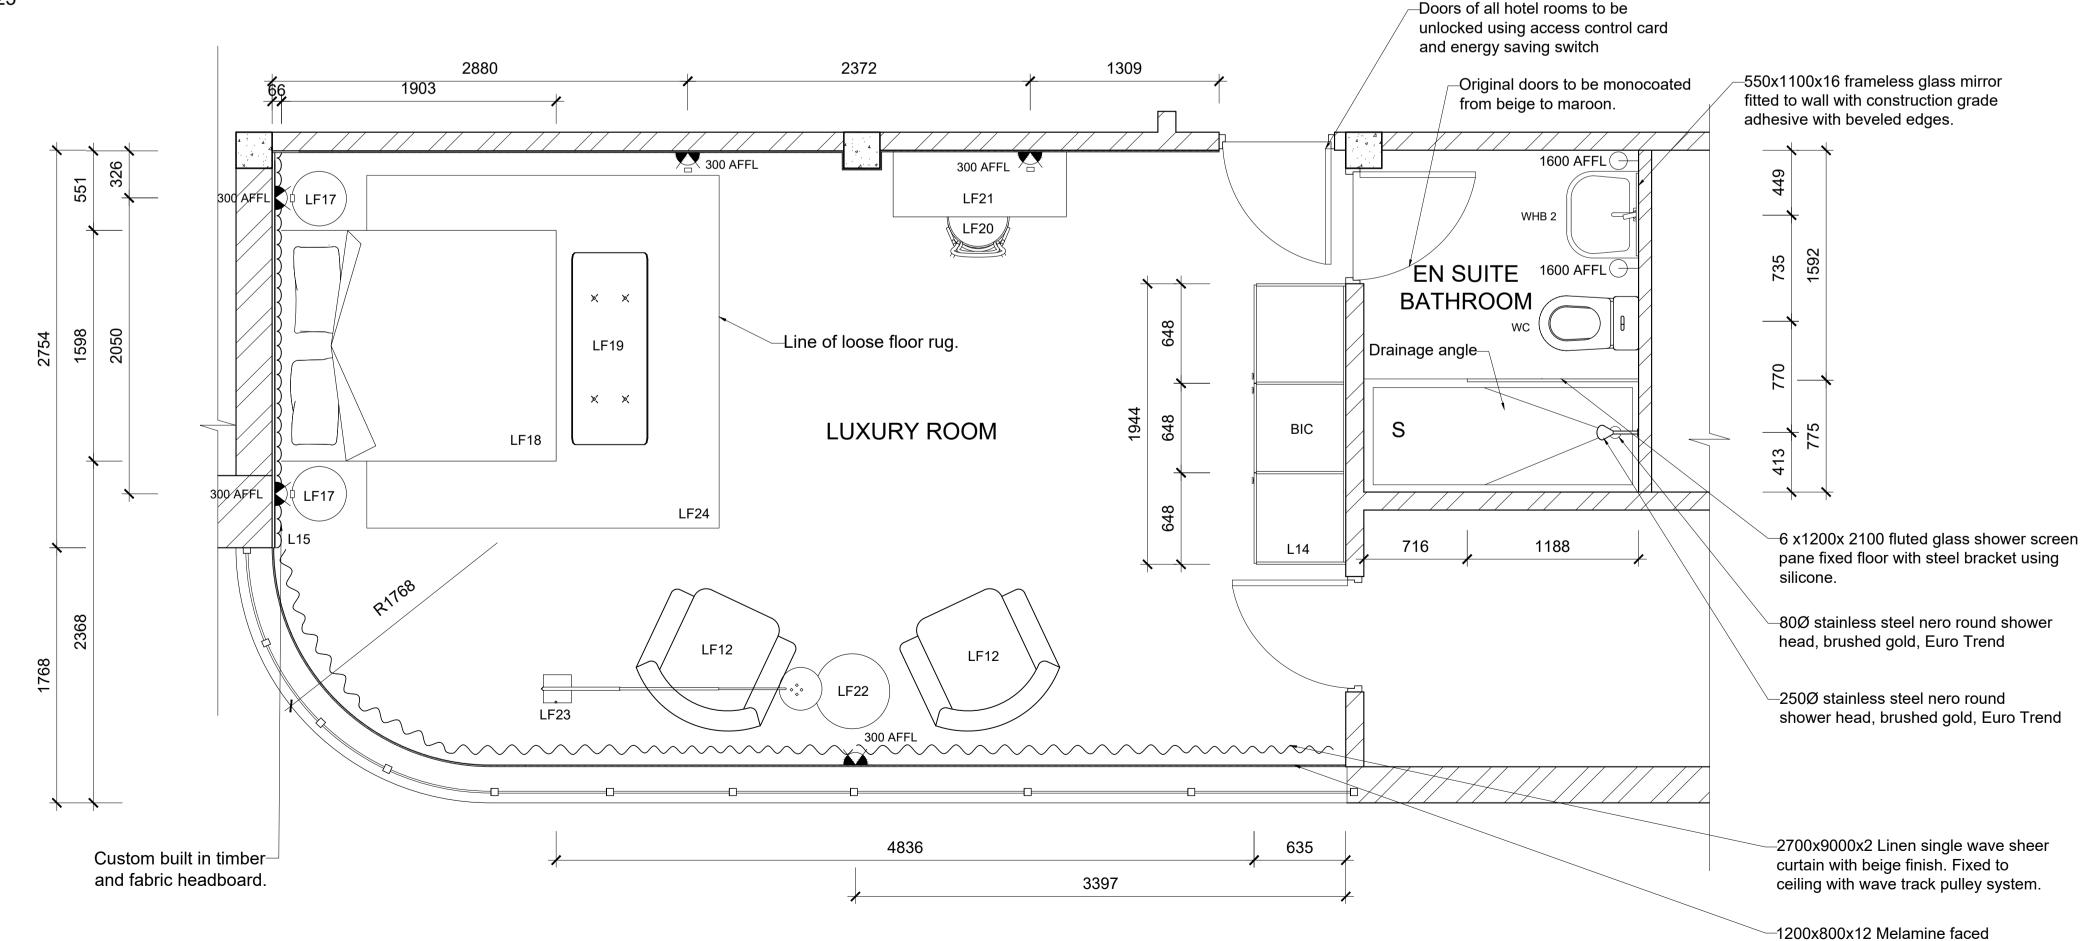

**GENERAL NOTES** Original floor plans obtained from the Springs city This plan is the alterations plan done by the interior Main access Demolished and moved as per plan. All new building work to comply with national building regulations stipulated in SANS 10400. All levels and dimensions to be checked before work on site commences All glass to be laminated safety glass. All building work to comply with National building regulations and safety regulations. All levels and dimensions shown on drawings must be checked on site before work commences. No dimensions are to be scaled. The span of existing concrete slabs between the supporting walls may not exceed 6.0mm as per SANS10400. All mortar used for the construction of masonry walls must be class 2 as per SANS 10400 All external walls of the building should be left untouched unless where indicated as per NHBC heritage building regulations. **Demolition work** No owner of any site shall demolish or cause permit to be demolished any building without prior written consent of the Local Authority. No person shall at any time during the course of/ or there after the demolition of the building leave it in a condition dangerous to the public or any adjoining property. Where a condition contemplated in sub regulation (3) arises the local authority may serve a notice on such person requiring them to make the site safe and if the person fails to do so, local authority may itself carry out the necessary work and recover the costs thereof from such person In any installation any type of joint between pipes and fittings shall: 1. Be appropriate to and compatible with materials of which such pipes and fittings are 2. All internal pipes must be able to withstand a pressure of 50kPa Fire Protection The functional regulation T1 contained in part T of the National building regulation be deemed satisfied where the fire protection in Partition walls must have a nominal fire resistance of not less than 30min One or more escape routes must be provided in every building where the travel distance measure to the nearest escape door is more than 45m