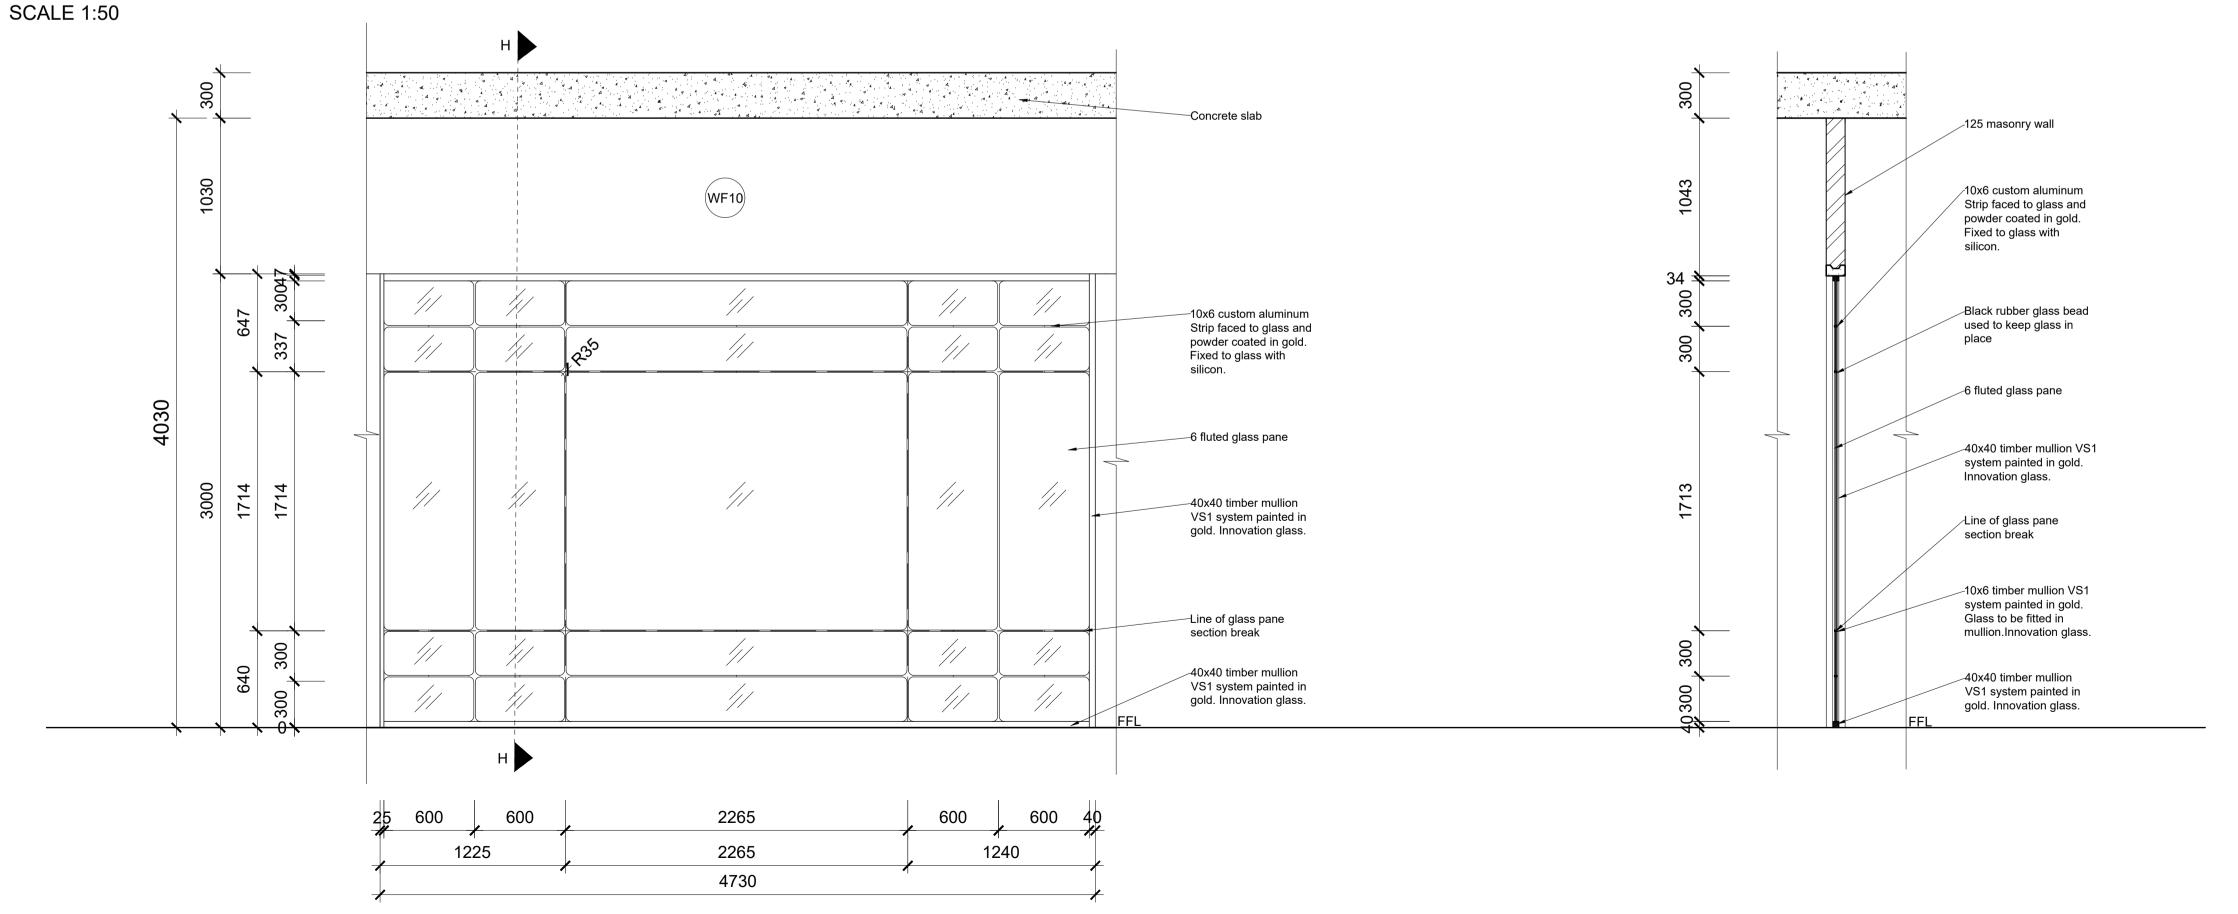

**GENERAL NOTES** Original floor plans obtained from the Springs city This plan is the alterations plan done by the interior Main access Demolished and moved as per plan. All new building work to comply with national building regulations stipulated in SANS 10400. All levels and dimensions to be checked before work on site commences All glass to be laminated safety glass. All building work to comply with National building regulations and safety regulations. All levels and dimensions shown on drawings must be checked on site before work commences. No dimensions are to be scaled. The span of existing concrete slabs between the supporting walls may not exceed 6.0mm as per SANS10400. All mortar used for the construction of masonry walls must be class 2 as per SANS 10400 All external walls of the building should be left untouched unless where indicated as per NHBC heritage building regulations. **Demolition work** No owner of any site shall demolish or cause permit to be demolished any building without prior written consent of the Local Authority. No person shall at any time during the course of/ or there after the demolition of the building leave it in a condition dangerous to the public or any adjoining property. Where a condition contemplated in sub regulation (3) arises the local authority may serve a notice on such person requiring them to make the site safe and if the person fails to do so, local authority may itself carry out the necessary work and recover the costs thereof from such person In any installation any type of joint between pipes and fittings shall: 1. Be appropriate to and compatible with materials of which such pipes and fittings are 2. All internal pipes must be able to withstand a pressure of 50kPa Fire Protection The functional regulation T1 contained in part T of the National building regulation be deemed satisfied where the fire protection in Partition walls must have a nominal fire resistance of not less than 30min One or more escape routes must be provided in every building where the travel distance measure to the nearest escape door is more than 45m