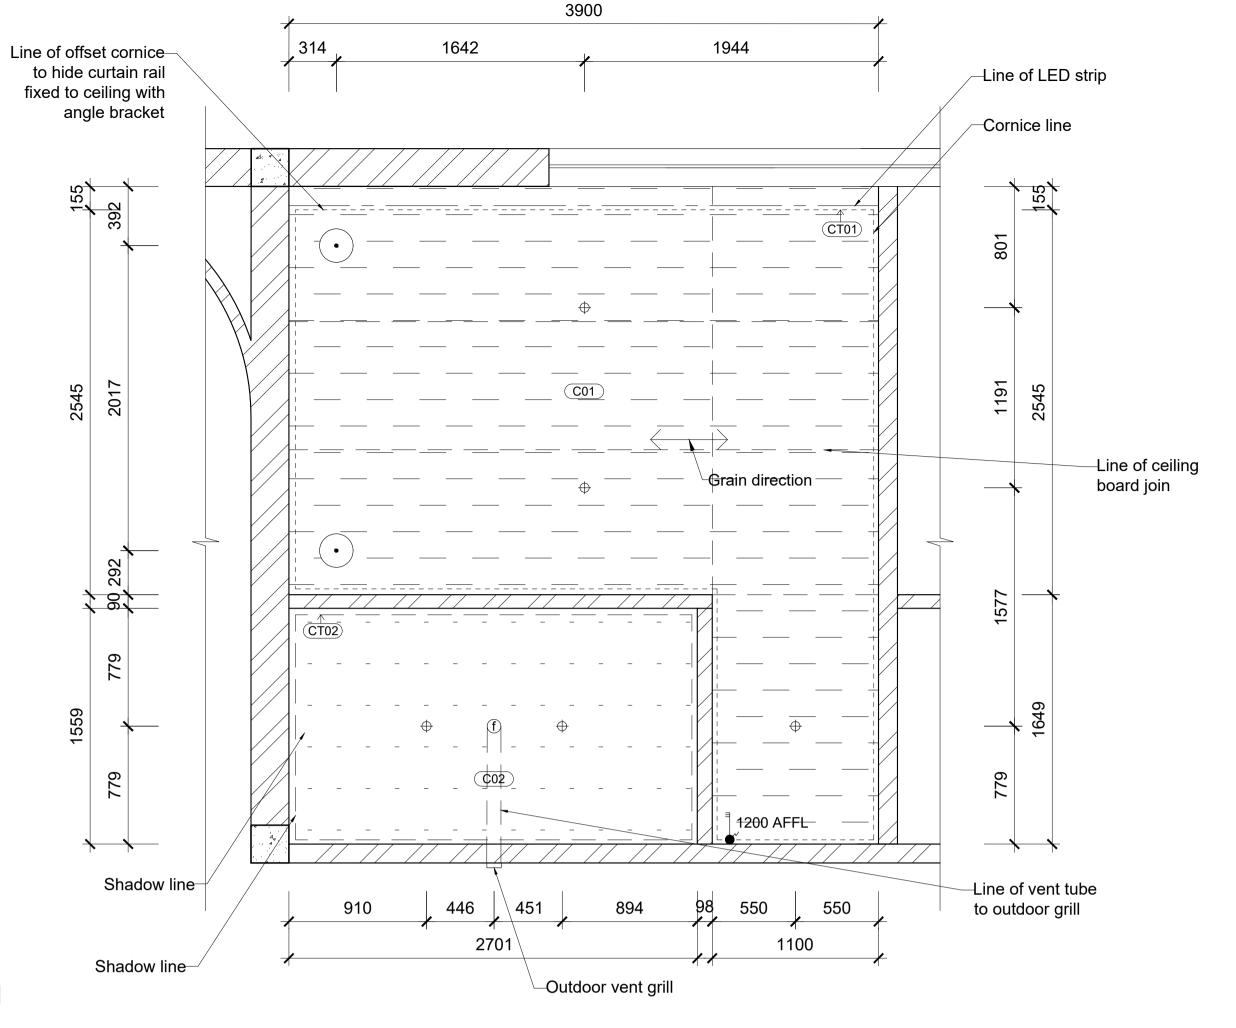

TIAGO GONCALVES

CONSTRUCTION AND DETAILING

SPRINGS CENTRAL FIRE STATION

SECTION + SITE PLAN

Date submitted:
23.10.2024
1
15

Scale:
As seen on drawing

Assessed by:

Result: