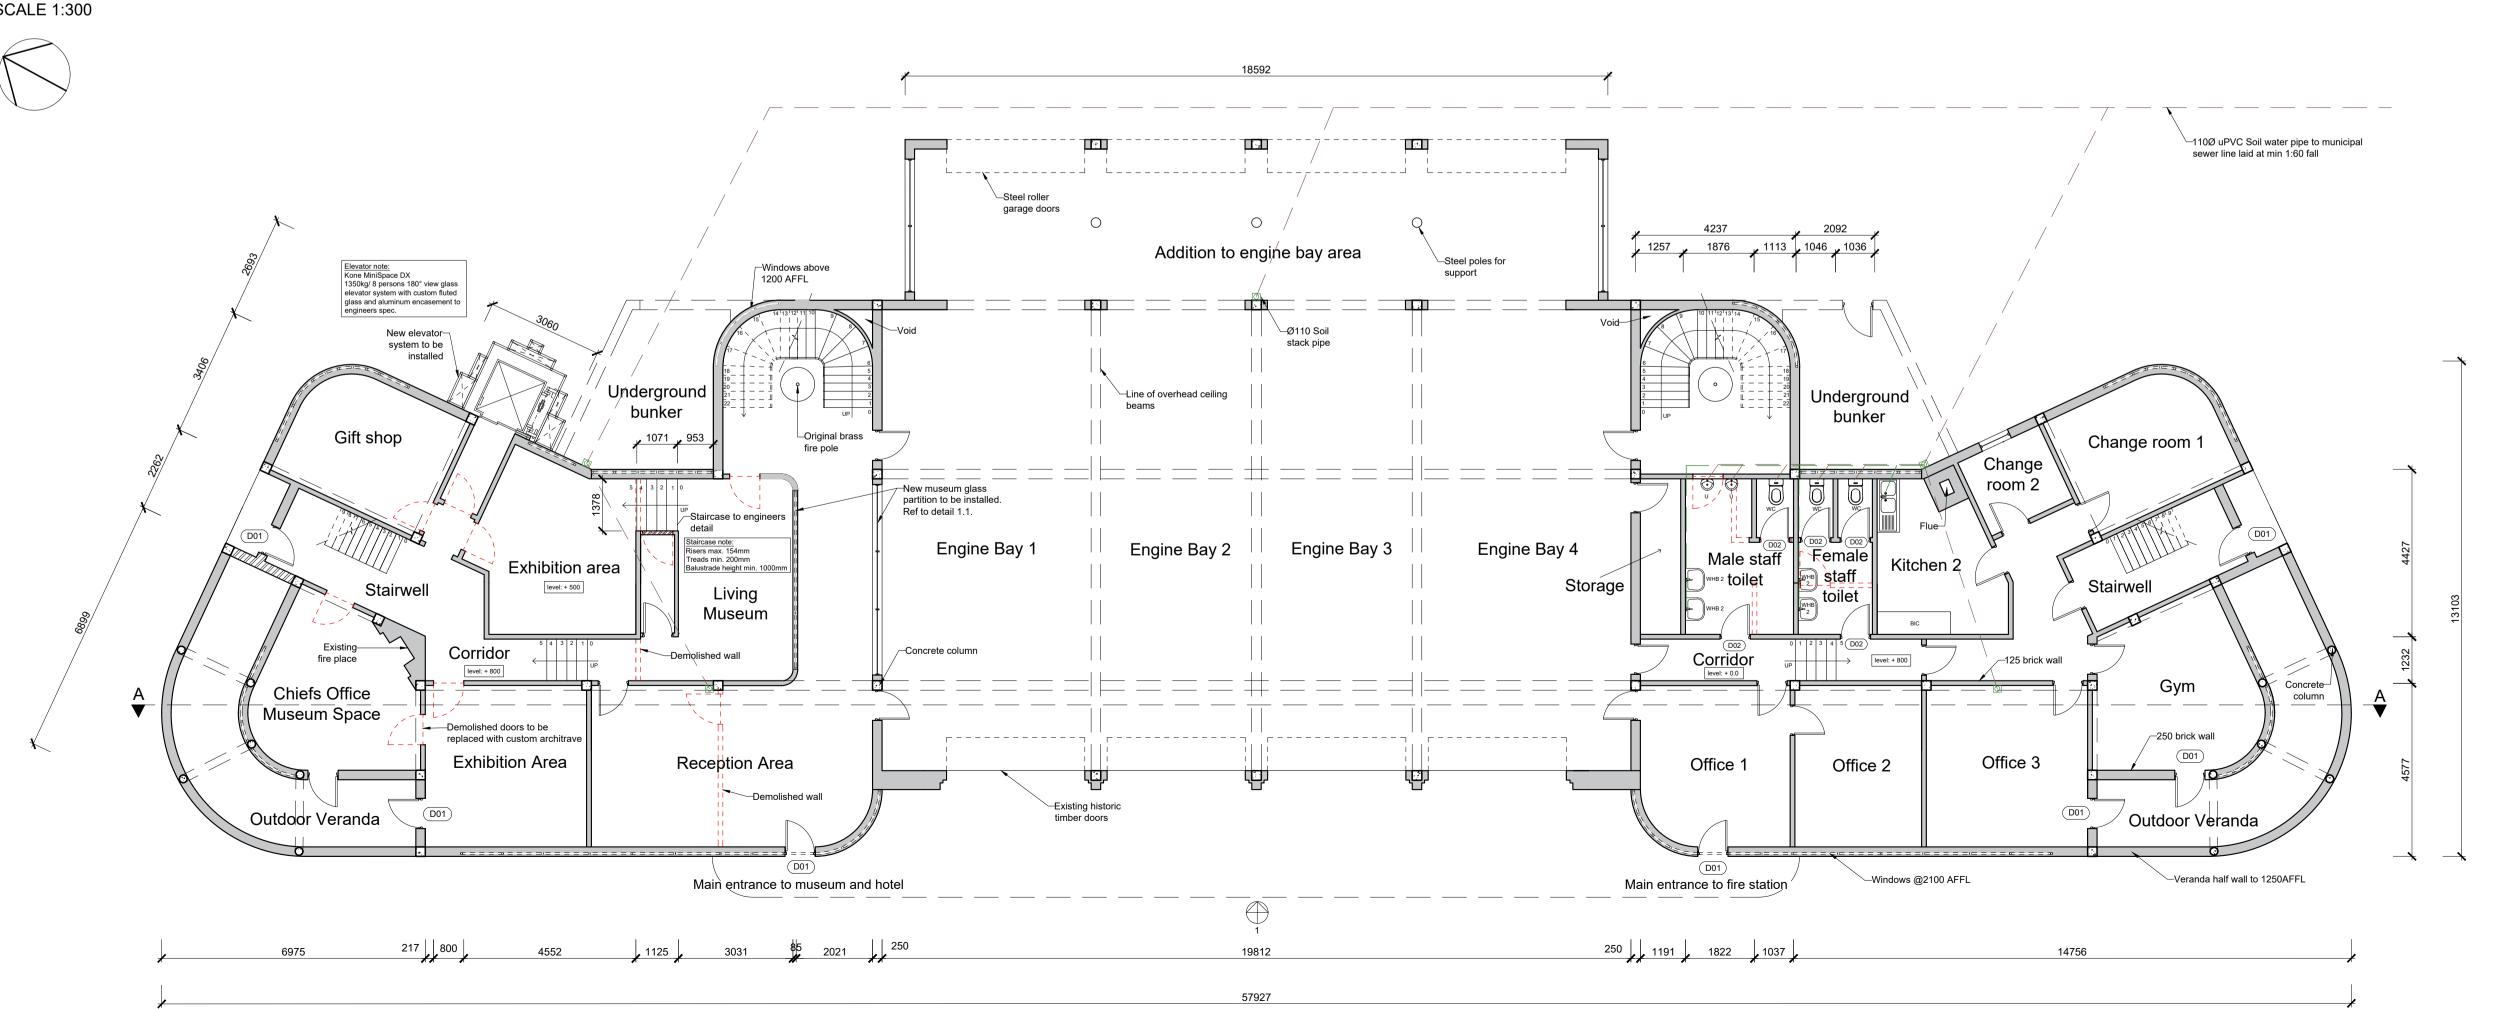

**GENERAL NOTES** Original floor plans obtained from the Springs city This plan is the alterations plan done by the interior Main access Demolished and moved as per plan. All new building work to comply with national building regulations stipulated in SANS 10400. All levels and dimensions to be checked before work on site commences All glass to be laminated safety glass. All building work to comply with National building regulations and safety regulations. All levels and dimensions shown on drawings must be checked on site before work commences. No dimensions are to be scaled. The span of existing concrete slabs between the supporting walls may not exceed 6.0mm as per SANS10400. All mortar used for the construction of masonry walls must be class 2 as per SANS 10400 All external walls of the building should be left untouched unless where indicated as per NHBC heritage building regulations. **Demolition work** No owner of any site shall demolish or cause permit to be demolished any building without prior written consent of the Local Authority. No person shall at any time during the course of/ or there after the demolition of the building leave it in a condition dangerous to the public or any adjoining property. Where a condition contemplated in sub regulation (3) arises the local authority may serve a notice on such person requiring them to make the site safe and if the person fails to do so, local authority may itself carry out the necessary work and recover the costs thereof from such person In any installation any type of joint between pipes and fittings shall: 1. Be appropriate to and compatible with materials of which such pipes and fittings are 2. All internal pipes must be able to withstand a pressure of 50kPa Fire Protection The functional regulation T1 contained in part T of the National building regulation be deemed satisfied where the fire protection in Partition walls must have a nominal fire resistance of not less than 30min One or more escape routes must be provided in every building where the travel distance measure to the nearest escape door is more than 45m