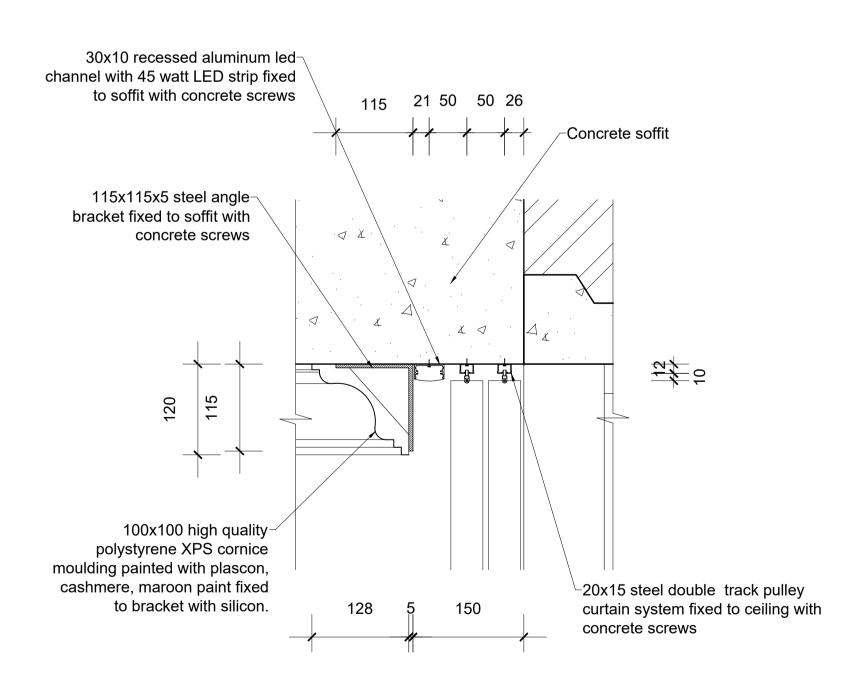

**GENERAL NOTES** Original floor plans obtained from the Springs city This plan is the alterations plan done by the interior Main access Demolished and moved as per plan. All new building work to comply with national building regulations stipulated in SANS 10400. All levels and dimensions to be checked before work on site commences All glass to be laminated safety glass. All building work to comply with National building regulations and safety regulations. All levels and dimensions shown on drawings must be checked on site before work commences. No dimensions are to be scaled. The span of existing concrete slabs between the supporting walls may not exceed 6.0mm as per SANS10400. All mortar used for the construction of masonry walls must be class 2 as per SANS 10400 All external walls of the building should be left untouched unless where indicated as per NHBC heritage building regulations. **Demolition work** No owner of any site shall demolish or cause permit to be demolished any building without prior written consent of the Local Authority. No person shall at any time during the course of/ or there after the demolition of the building leave it in a condition dangerous to the public or any adjoining property. Where a condition contemplated in sub regulation (3) arises the local authority may serve a notice on such person requiring them to make the site safe and if the person fails to do so, local authority may itself carry out the necessary work and recover the costs thereof from such person In any installation any type of joint between pipes and fittings shall: 1. Be appropriate to and compatible with materials of which such pipes and fittings are 2. All internal pipes must be able to withstand a pressure of 50kPa Fire Protection The functional regulation T1 contained in part T of the National building regulation be deemed satisfied where the fire protection in Partition walls must have a nominal fire resistance of not less than 30min One or more escape routes must be provided in every building where the travel distance measure to the nearest escape door is more than 45m