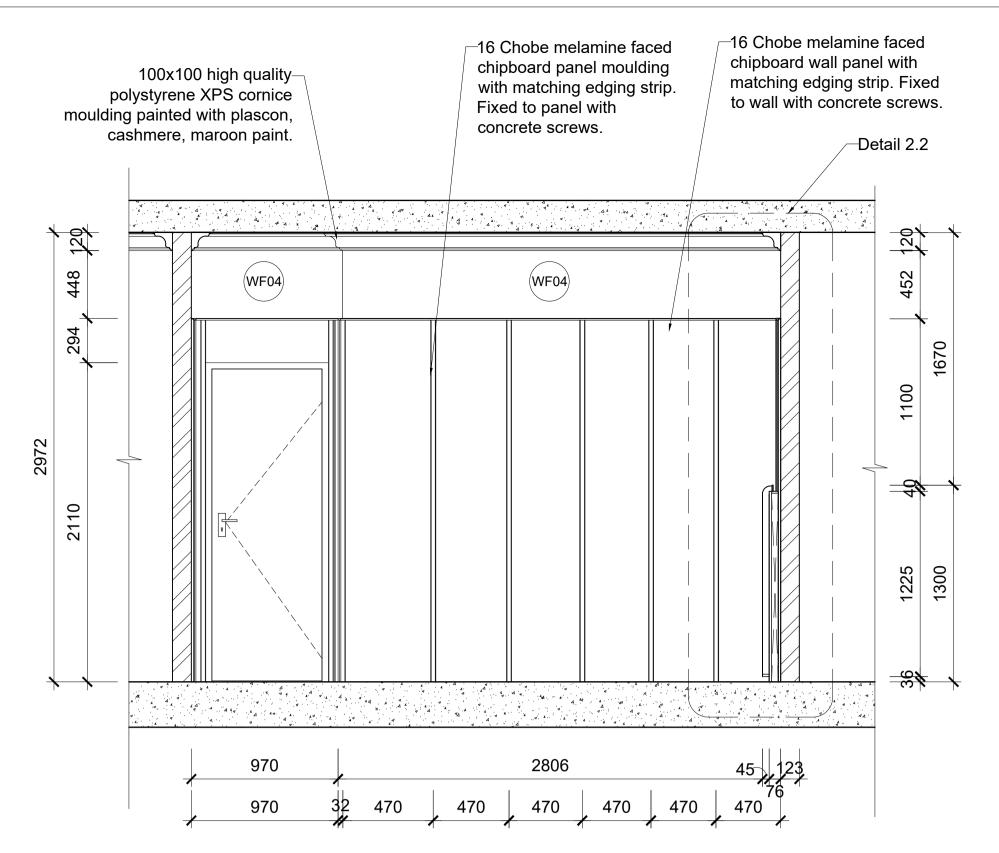

**GENERAL NOTES** Original floor plans obtained from the Springs city This plan is the alterations plan done by the interior Main access Demolished and moved as per plan. All new building work to comply with national building regulations stipulated in SANS 10400. All levels and dimensions to be checked before work on site commences All glass to be laminated safety glass. All building work to comply with National building regulations and safety regulations. All levels and dimensions shown on drawings must be checked on site before work commences. No dimensions are to be scaled. The span of existing concrete slabs between the supporting walls may not exceed 6.0mm as per SANS10400. All mortar used for the construction of masonry walls must be class 2 as per SANS 10400 All external walls of the building should be left untouched unless where indicated as per NHBC heritage building regulations. **Demolition work** No owner of any site shall demolish or cause permit to be demolished any building without prior written consent of the Local Authority. No person shall at any time during the course of/ or there after the demolition of the building leave it in a condition dangerous to the public or any adjoining property. Where a condition contemplated in sub regulation (3) arises the local authority may serve a notice on such person requiring them to make the site safe and if the person fails to do so, local authority may itself carry out the necessary work and recover the costs thereof from such person In any installation any type of joint between pipes and fittings shall: 1. Be appropriate to and compatible with materials of which such pipes and fittings are 2. All internal pipes must be able to withstand a pressure of 50kPa Fire Protection The functional regulation T1 contained in part T of the National building regulation be deemed satisfied where the fire protection in Partition walls must have a nominal fire resistance of not less than 30min One or more escape routes must be provided in every building where the travel distance measure to the nearest escape door is more than 45m